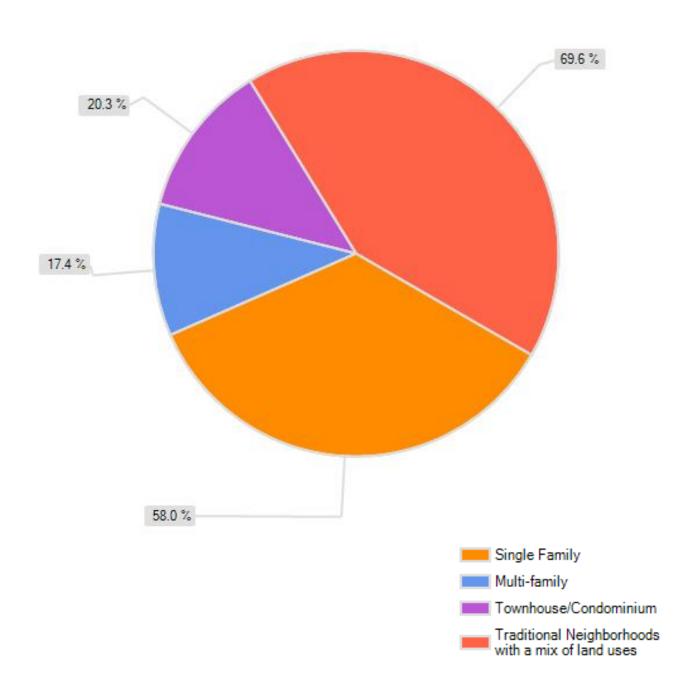

## What type of residential development is desired in the County? (check all that apply)