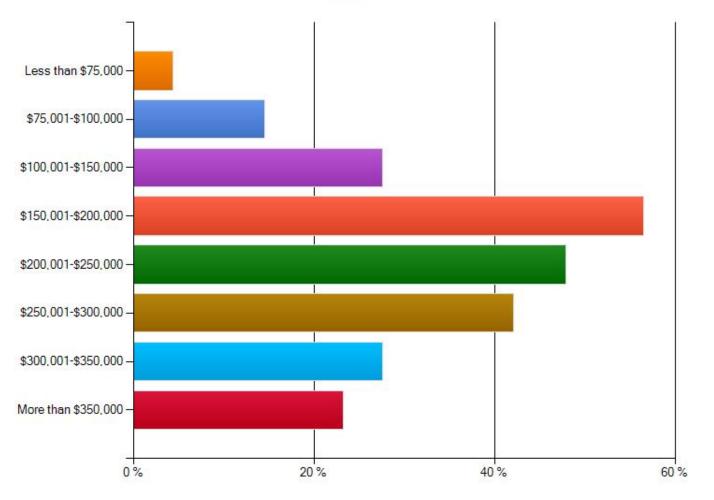

### What could be added or changed to improve the appearance of US 521? (check all that apply)