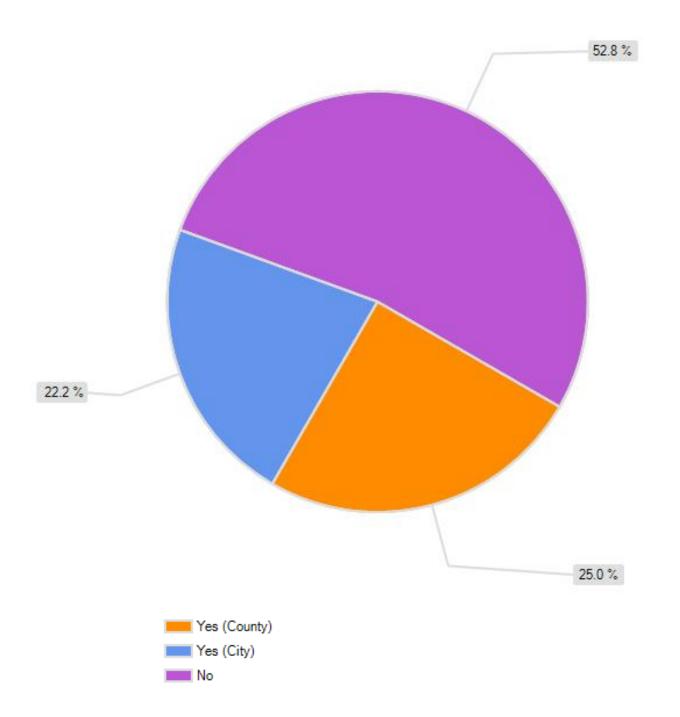

Appendix



# Which of the following best describes your relationship to the study area? (check all that apply)



### How long have you lived in the County or City? (check one)



### Do you work within the County or City?



### How far is your commute to work? (check one)



Overall, how would you rate the transportation system along US 521 (streets, bikeways, pedestrian facilities)?

Overall, how would you rate the transportation system along SC 9 (streets, bikeways, pedestrian facilities)?





#### How would you rate the following transportation issues along SC 9?













20 %



40 %

60 %

80 %



0%

### Which of the following are NEEDED along SC 9 (check all that apply)?





### What areas along US 521 or SC 9 should be preserved?

Top 3 answers included:

- Andrew Jackson State Park
- Catawba River Corridor
- Parks & Open Space

### What are your biggest concerns along the US 521 and SC 9 corridors?

Top 3 answers included:

- Traffic Flow
- Signals (too many, poorly timed)
- Over-commercializ