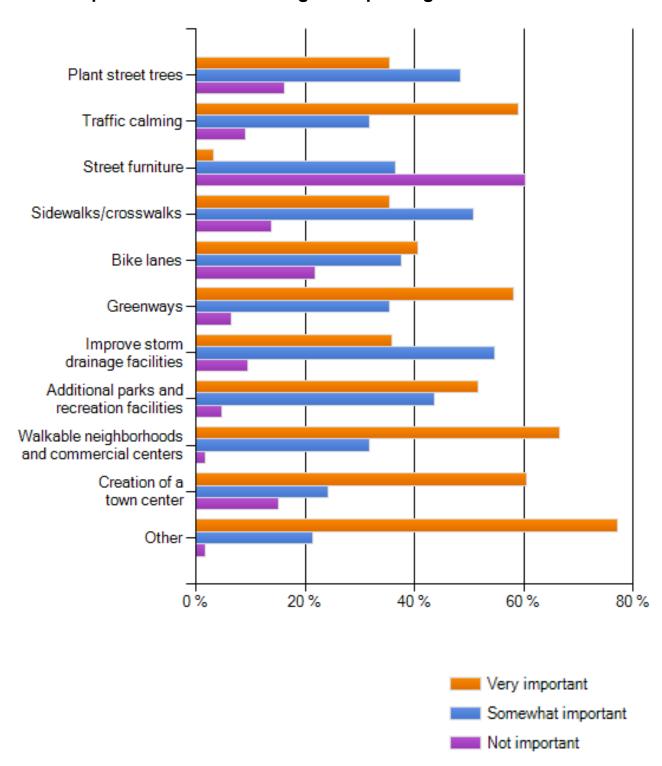

#### How important are the following for improving the SC 9 corridor?

Good Good

Fair

Poor

Should the County regulate architecture, materials, and design of buildings?