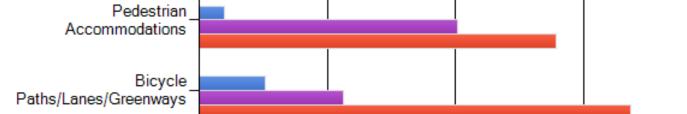

#### How would you rate the following transportation issues along SC 9?

20 %

40 %

60 %

80 %

0%