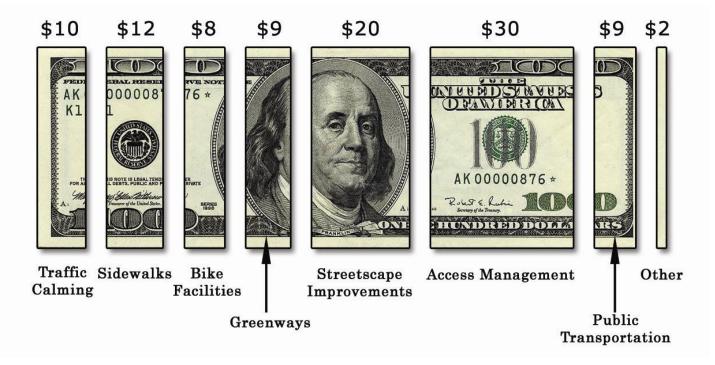

## If you had \$100 to spend on transportation improvements, how would you spend it?

By the year 2020, what changes would you most like to see along US 521?