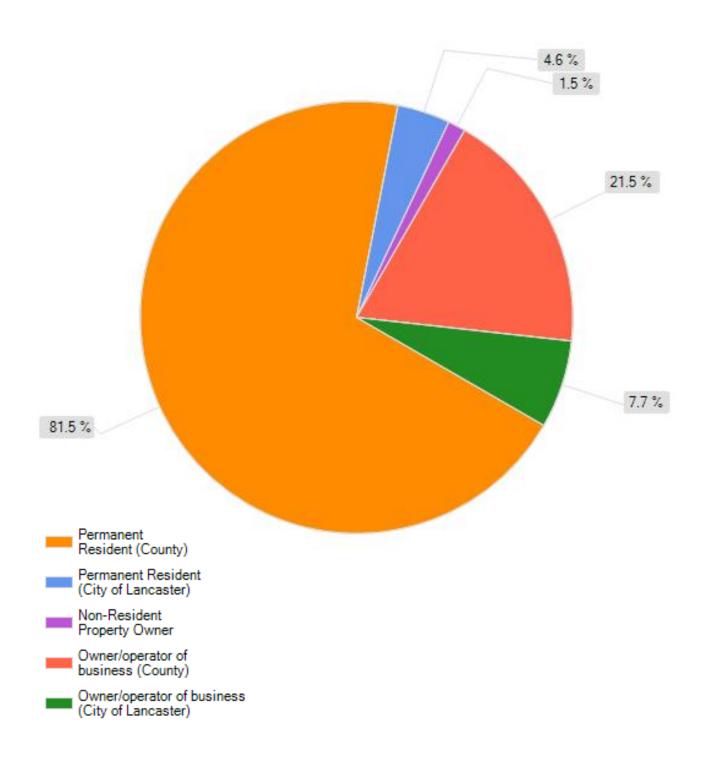

# Which of the following best describes your relationship to the study area? (check all that apply)