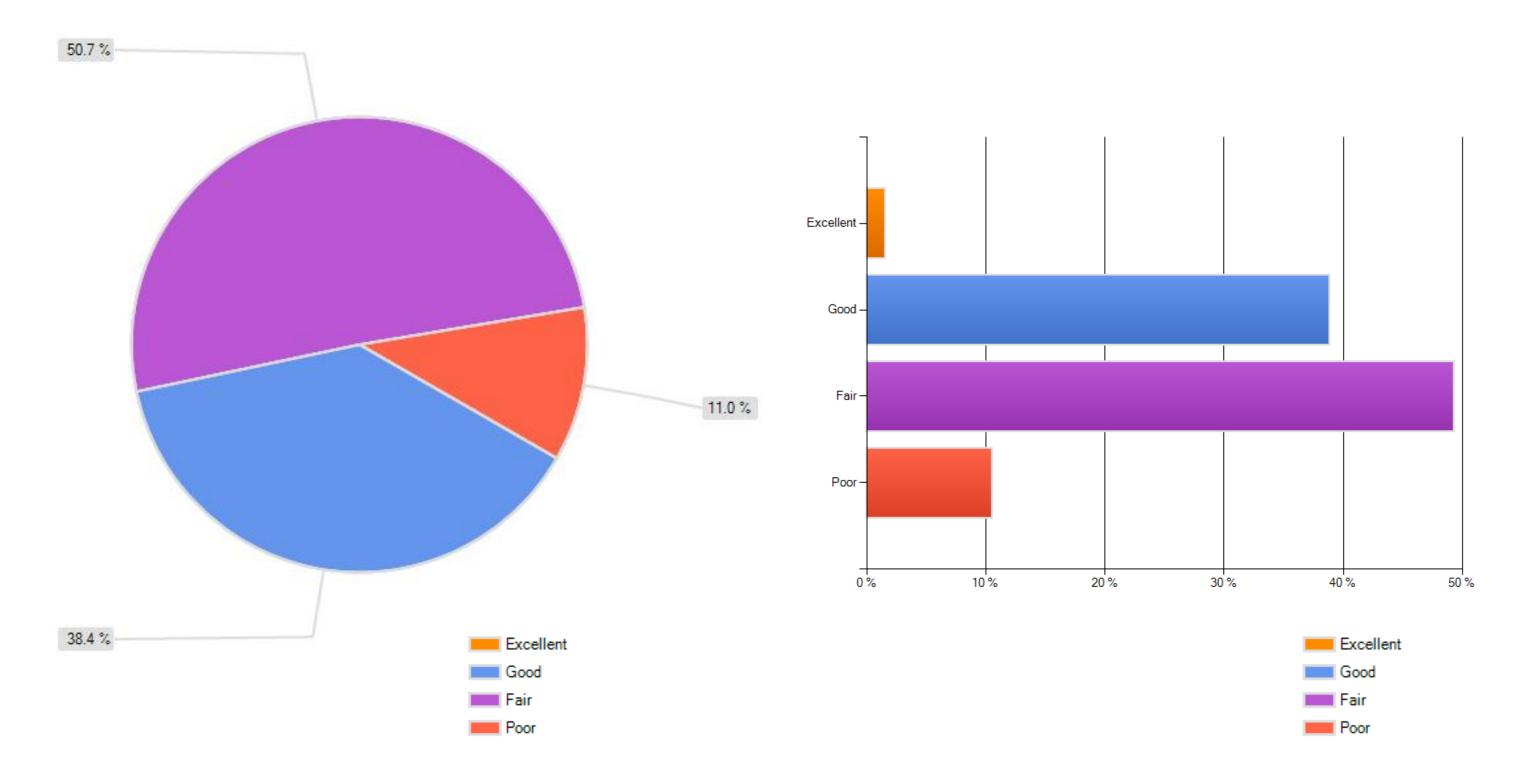

### How far is your commute to work? (check one)

Overall, how would you rate the transportation system along US 521 (streets, bikeways, pedestrian facilities)?

Overall, how would you rate the transportation system along SC 9 (streets, bikeways, pedestrian facilities)?