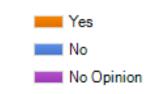

### What are your biggest concerns along the US 521 and SC 9 corridors?

Top 3 answers included:

- Traffic Flow
- Signals (too many, poorly timed)
- Over-commercialization of the corridor

In the last few years has transportation improved, stayed the same, or gotten worse along SC 9?