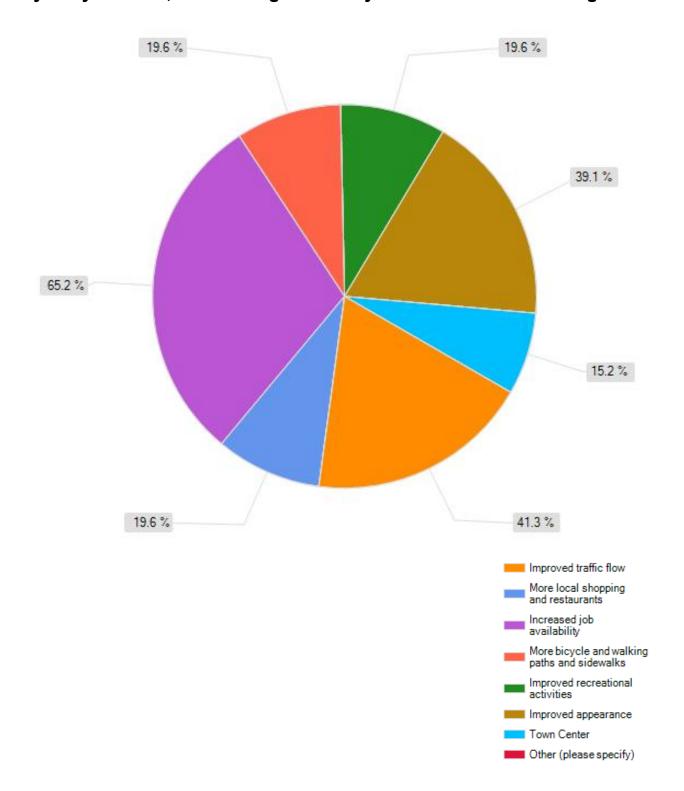

answers included:

- Intersection of Hwy 521 and Hwy 60
- Near Indian Land Schools
- US 521 and Marvin Road

## What type of residential development is desired in the County? (check all that apply)







### What could be added or changed to improve the appearance of US 521? (check all that apply)



### How would you rate the quality-of-life in the County for the following?



#### How important are the following for improving the SC 9 corridor?



Good Good

Fair

Poor

Should the County regulate architecture, materials, and design of buildings?



## If you had \$100 to spend on transportation improvements, how would you spend it?



By the year 2020, what changes would you most like to see along US 521?





#### By the year 2020, what changes would you most like to see along SC 9?