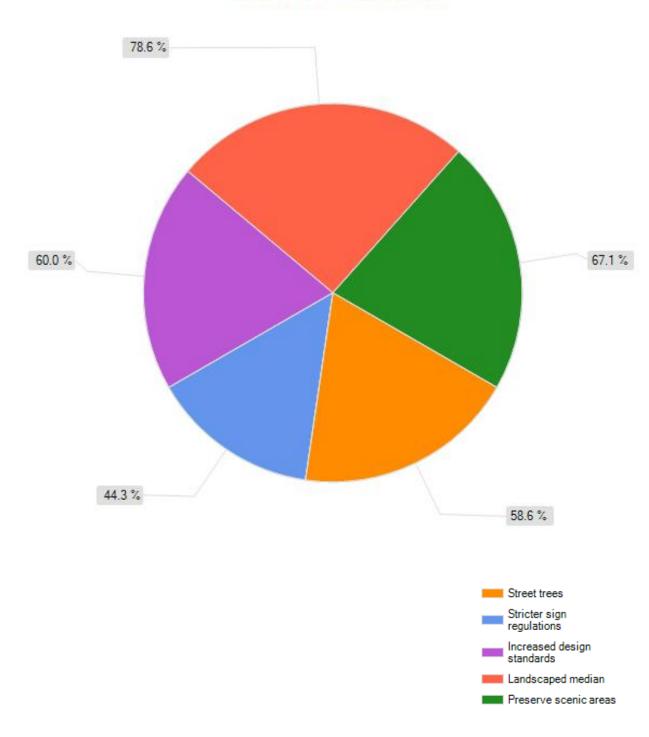

preserved?

Top 3 answers included:

- Andrew Jackson State Park
- Catawba River Corridor
- Parks & Open Space

### What are your biggest concerns along the US 521 and SC 9 corridors?

Top 3 answers included:

- Traffic Flow
- Signals (too many, poorly timed)
- Over-commercialization of the corridor



In the last few years has transportation improved, stayed the same, or gotten worse along SC 9?



# What areas along US 521 and/or SC 9 experience the worst transportation problems?

#### Top 3 answers included:

- Intersection of Hwy 521 and Hwy 60
- Near Indian Land Schools
- US 521 and Marvin Road

## What type of residential development is desired in the County? (check all that apply)







### What could be added or changed to improve the appearance of US 521? (check all that apply)



### How would you rate the quality-of-life in the County for the following?



#### How important are the following for improving the SC 9 corridor?



Good Good

Fair

Poor

Should the County regulate architecture, materials, and design of buildings?



## If you had \$100 to spend on transportation improvements, how would you spend it?



By the year 2020, what changes would you most like to see along US 521?





#### By the year 2020, what changes would you most like to see along SC 9?