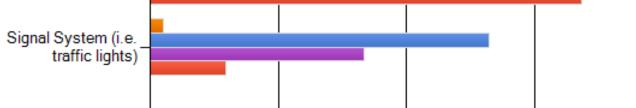

#### How would you rate the following transportation issues along SC 9?

20 %

40 %

60 %

80 %

0%