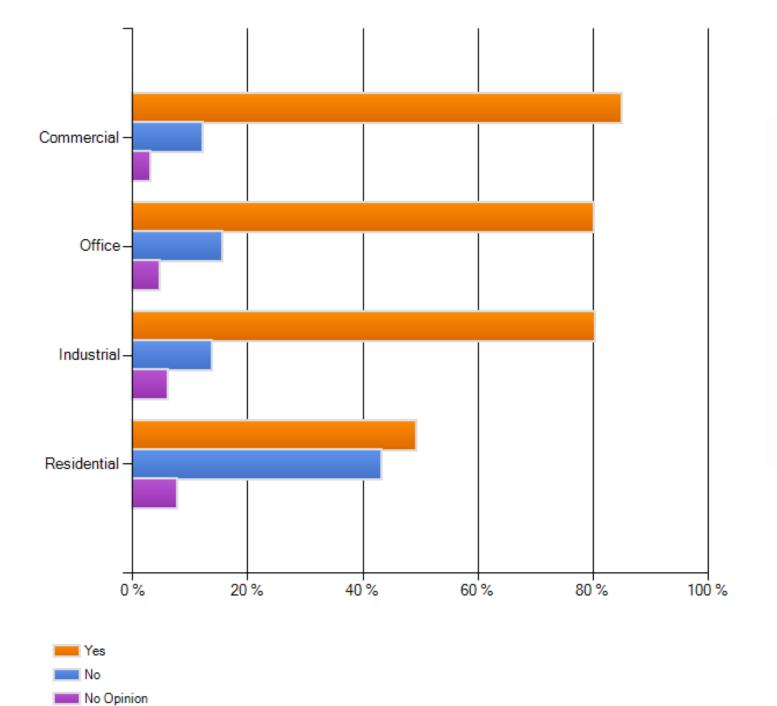

#### How important are the following for improving the SC 9 corridor?

Good Good

Fair

Poor

Should the County regulate architecture, materials, and design of buildings?