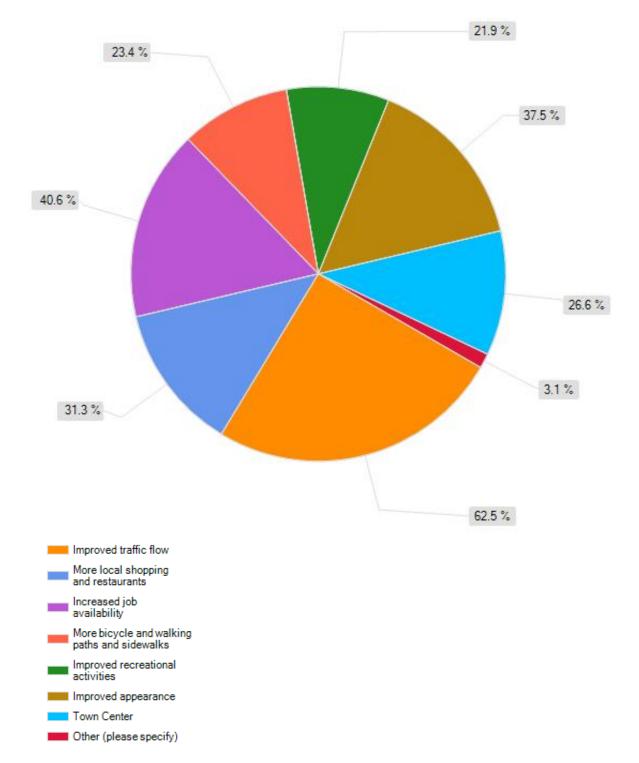

g US 521 and/or SC 9 experience the worst transportation problems?

#### Top 3 answers included:

- Intersection of Hwy 521 and Hwy 60
- Near Indian Land Schools
- US 521 and Marvin Road

## What type of residential development is desired in the County? (check all that apply)







### What could be added or changed to improve the appearance of US 521? (check all that apply)



### How would you rate the quality-of-life in the County for the following?



#### How important are the following for improving the SC 9 corridor?



Good Good

Fair

Poor

Should the County regulate architecture, materials, and design of buildings?



## If you had \$100 to spend on transportation improvements, how would you spend it?



By the year 2020, what changes would you most like to see along US 521?





#### By the year 2020, what changes would you most like to see along SC 9?