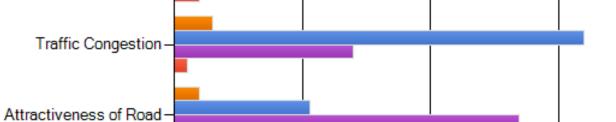

#### How would you rate the following transportation issues along SC 9?

20 %

40 %

60 %

80 %

0%