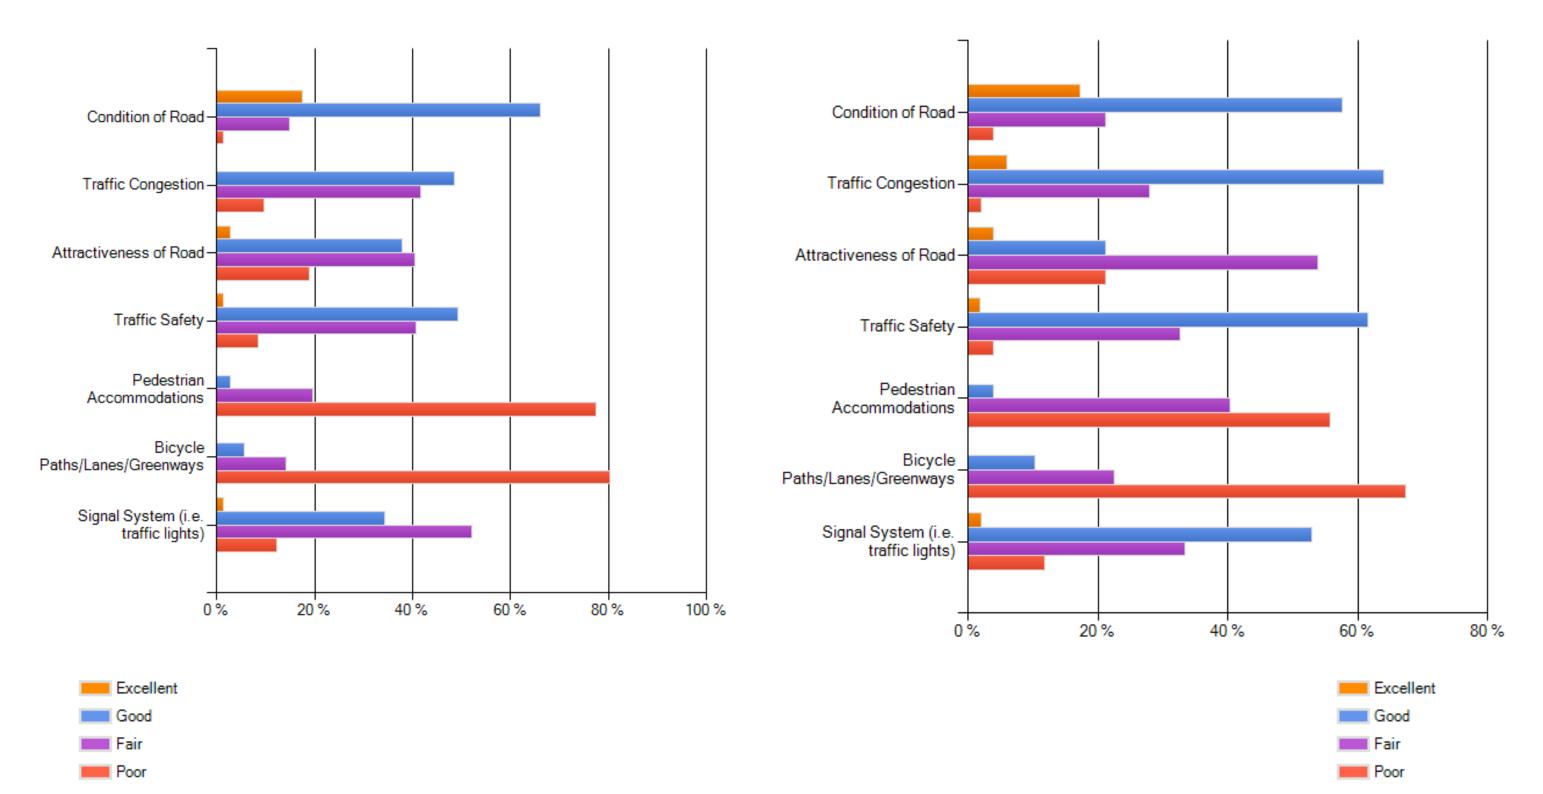

#### How would you rate the following transportation issues along SC 9?

20 %

40 %

60 %

80 %

0%