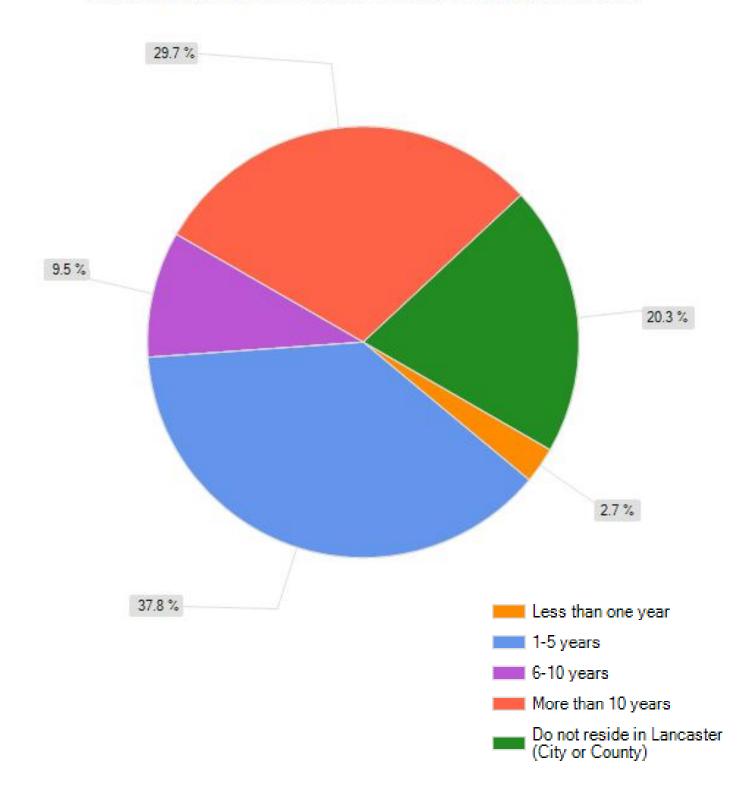

Appendix



# Which of the following best describes your relationship to the study area? (check all that apply)



### How long have you lived in the County or City? (check one)



### Do you work within the County or City?



### How far is your commute to work? (check one)



Overall, how would you rate the transportation system along US 521 (streets, bikeways, pedestrian facilities)?

Overall, how would you rate the transportation system along SC 9 (streets, bikeways, pedestrian facilities)?





#### How would you rate the following transportation issues along SC 9?













20 %



40 %

60 %

80 %



0%

### Which of the following are NEEDED along SC 9 (check all that apply)?





### What areas along US 521 or SC 9 should be preserved?

Top 3 answers included:

- Andrew Jackson State Park
- Catawba River Corridor
- Parks & Open Space

### What are your biggest concerns along the US 521 and SC 9 corridors?

Top 3 answers included:

- Traffic Flow
- Signal