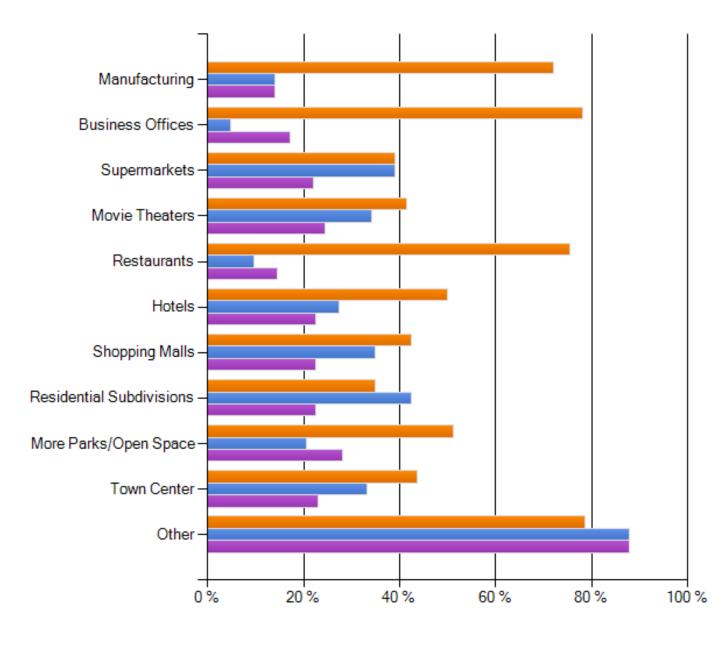

Appendix



# Which of the following best describes your relationship to the study area? (check all that apply)



### How long have you lived in the County or City? (check one)



### Do you work within the County or City?



### How far is your commute to work? (check one)



Overall, how would you rate the transportation system along US 521 (streets, bikeways, pedestrian facilities)?

Overall, how would you rate the transportation system along SC 9 (streets, bikeways, pedestrian facilities)?





#### How would you rate the following transportation issues along SC 9?













20 %



40 %

60 %

80 %



0%

### Which of the following are NEEDED along SC 9 (check all that apply)?





### What areas along US 521 or SC 9 should be preserved?

Top 3 answers included:

- Andrew Jackson State Park
- Catawba River Corridor
- Parks & Open Space

### What are your biggest concerns along the US 521 and SC 9 corridors?

Top 3 answers included:

- Traffic Flow
- Signals (too many, poorly timed)
- Over-commercialization of the corridor



In the last few years has transportation improved, stayed the same, or gotten worse along SC 9?



# What areas along US 521 and/or SC 9 experience the worst transportation problems?

#### Top 3 answers included:

- Intersection of Hwy 521 and Hwy 60
- Near Indian Land Schools
- US 521 and Marvin Road

## What type of residential development is desired in the County? (check all that apply)







### What could be added or changed to improve