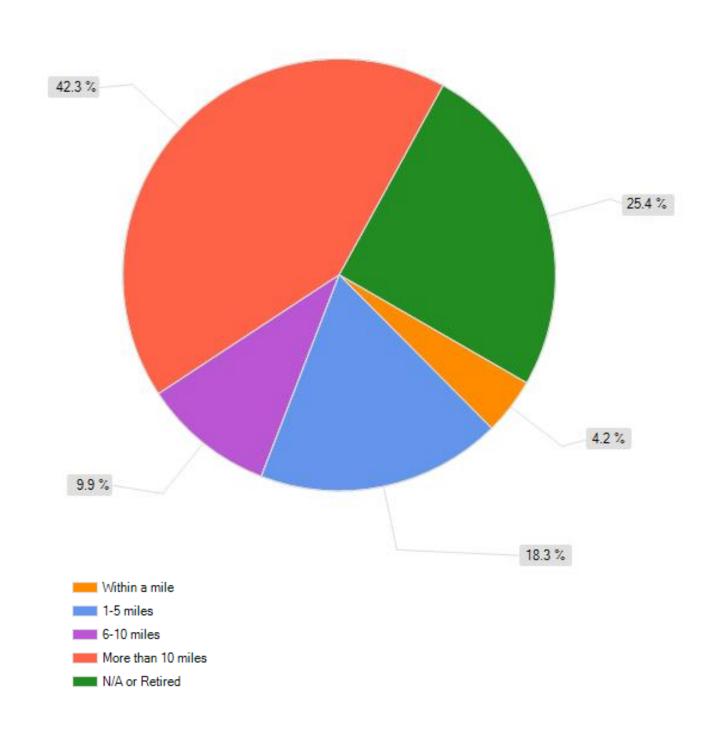

### How far is your commute to work? (check one)

Overall, how would you rate the transportation system along US 521 (streets, bikeways, pedestrian facilities)?

Overall, how would you rate the transportation system along SC 9 (streets, bikeways, pedestrian facilities)?