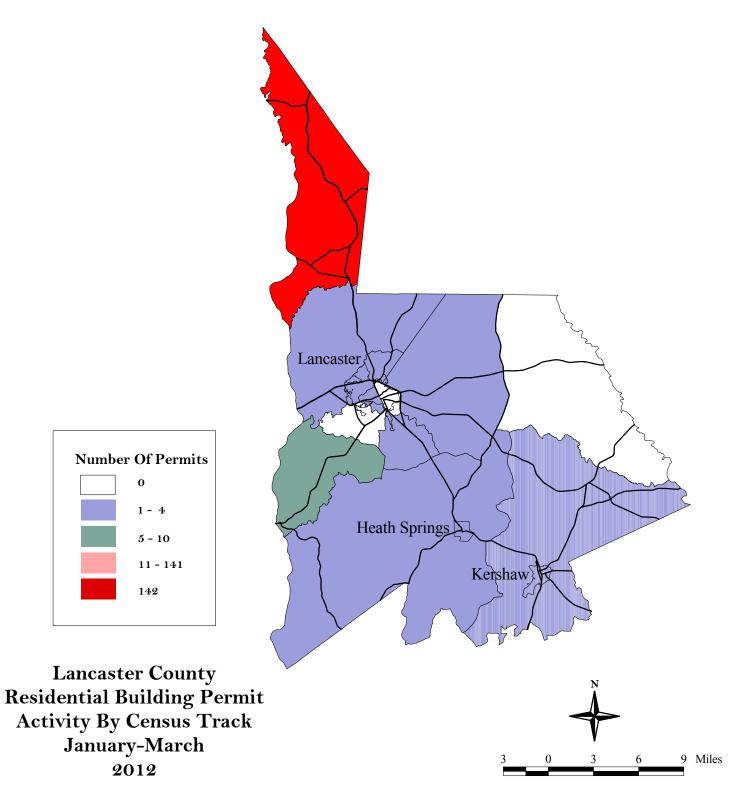

## Lancaster County

Single Family Permits Number: 157 Value: \$40,130,265 Mobile Home Permits Number: 3 Value: \$60,678 Commercial Permits Number: 7 Value: \$7,586,140 Chester County "At a Glance" January-March 2012

# Lancaster County\*

Single Family Permits Number: 157 Value: \$40,130,265 Mobile Home Permits Number: 3 Value: \$60,678 Commercial Permits Number: 7 Value: \$7,586,140 \*Totals for the entire County

# Lancaster

Single Family Permits Number: 1 Value: \$ 114,578

Source: Lancaster County Building and Zoning Department City of Lancaster Office of Building, Licensing and Zoning

P.O. Box 450 215 Hampton Street Rock Hill, SC 29731 (803) 327-9041 Union County "At a Glance" January-March 2012