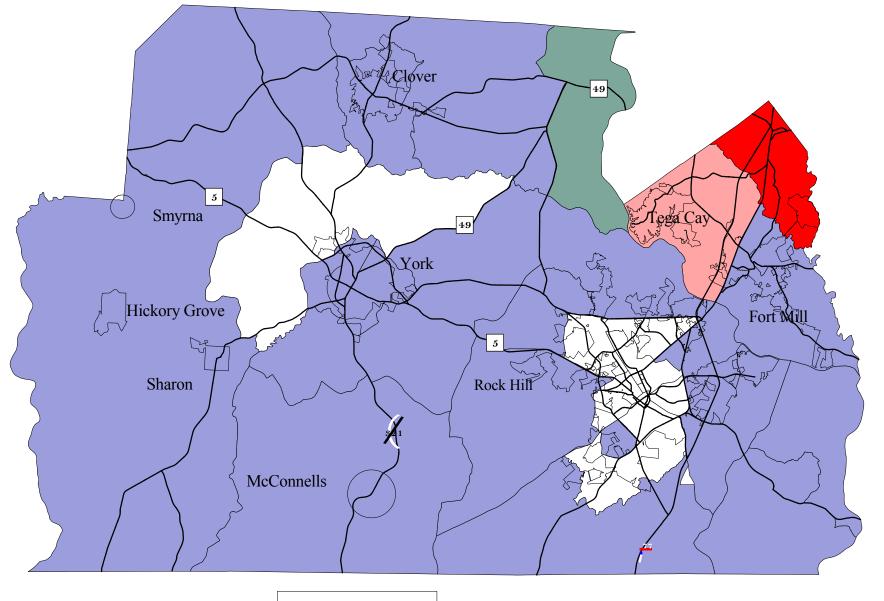

## Fort Mill

Single Family Permits Number: 40 Value: \$ 14,066,315 Commercial Permits Number: 2 Value: \$ 370,000

York County Residential Building Permit Activity By Census Tract January-March 2012

P.O. Box 450 215 Hampton Street Rock Hill, SC 29731 (803) 327-9041

P.O. Box 450 215 Hampton Street Rock Hill, SC 29731 (803) 327-9041

Source: York County Building and Codes Department Town of Clover Building Codes Department Town of Fort Mill Building and Codes Department City of Rock Hill Building and Codes Department City of York Planning Department City of Tega Cay Development Services