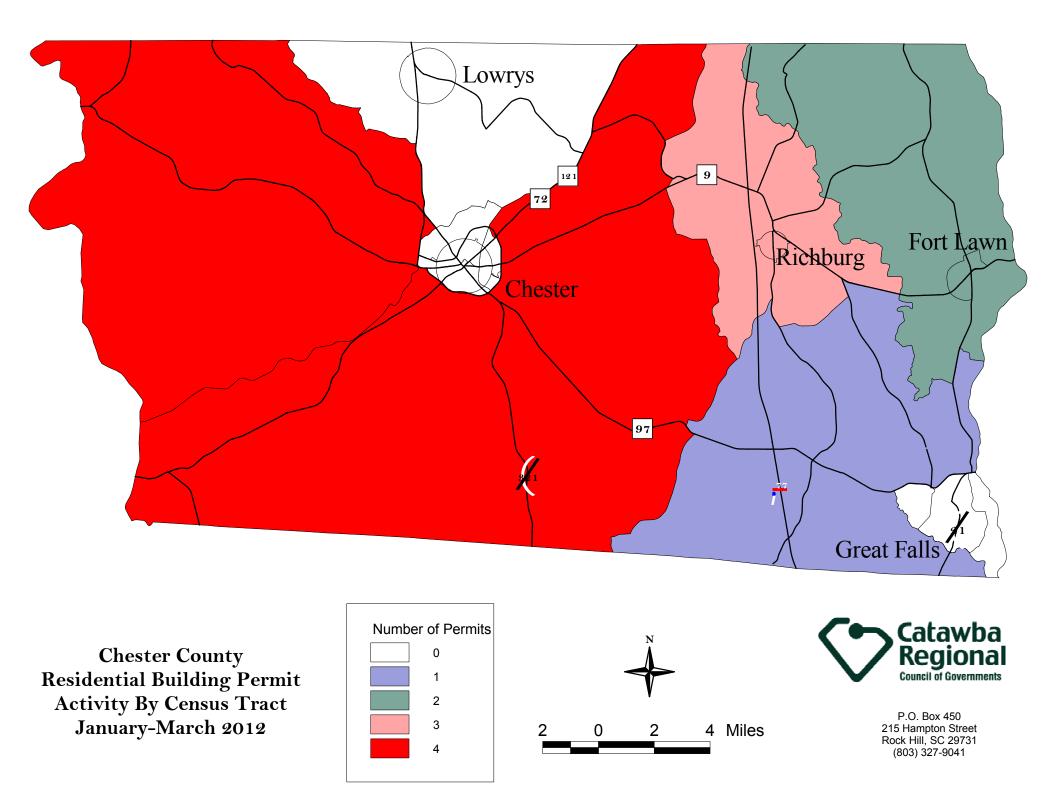

#### Chester County

Single Family Permits Number: 10 Value: \$ 1,918,100 Mobile Home Permits Number: 4 Value: \$ 237,840 Commercial Permits Niumber: 1 Value: \$ 4,375,000

## Chester County\*

Single Family Permits Number: 10 Value: \$ 1,918,100 Mobile Home Permits Number: 4 Value: \$ 237,840 \* Total s for the entire County

## Chester

Commercial Permits Number: 1 Value: \$4,375,000

Source: Chester County Building and Zoning Department