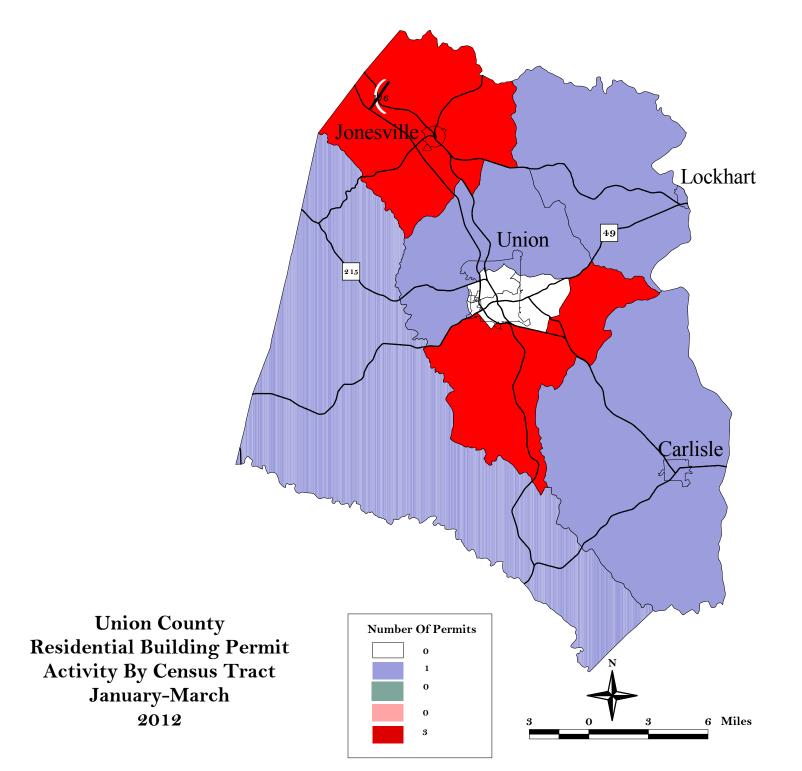

# Union County

Single Family Permits Number: 3 Value: \$ 430,279 Mobile Home Permits Number: 7 Value: \$ 125,625

# **Union County\***

Single Family Permits Number: 3 Value: \$ 430,279 Mobile Home Permits Number: 7 Value: \$ 125,625 \*Totals for the entire County

Union

No Permits

Source: Union County Assessors Office City of Union Building and Zoning Department