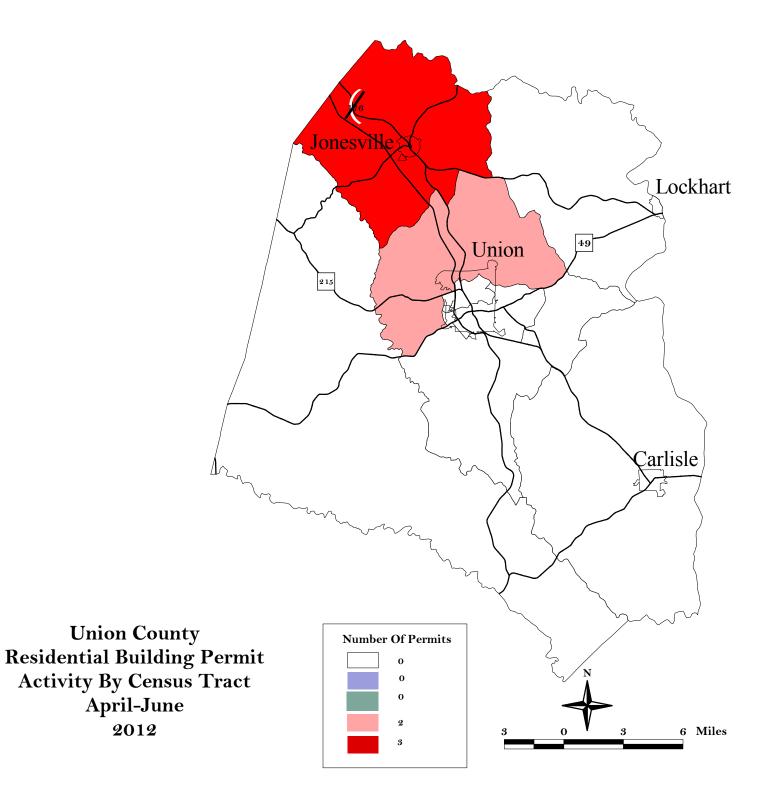

#### Fort Mill

Single Family Permits

Number: 30 Value: \$ 12,256,079

Commercial Permits

Number: 4 Value: \$ 666,649

York County
Residential Building Permit
Activity By Census Tract
April-June
2012