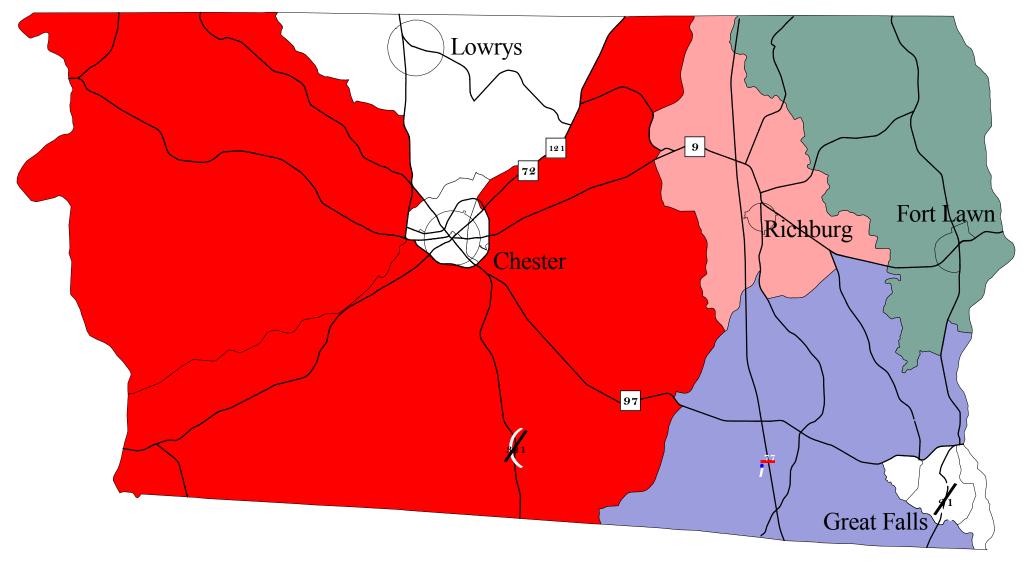

#### Chester

**Commercial Permits** 

Number: 1 Value: \$ 10,199,711

Source: Chester County Building and Zoning Department

Chester County
Residential Building Permit
Activity By Census Tract
April-June
2012