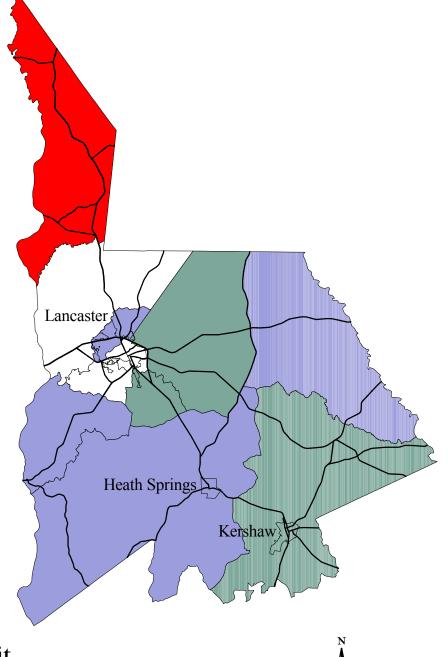

Lancaster County
Residential Building Permit
Activity By Census Track
April-June
2012

Number Of Permits
0

2 - 4 5 - 151

152