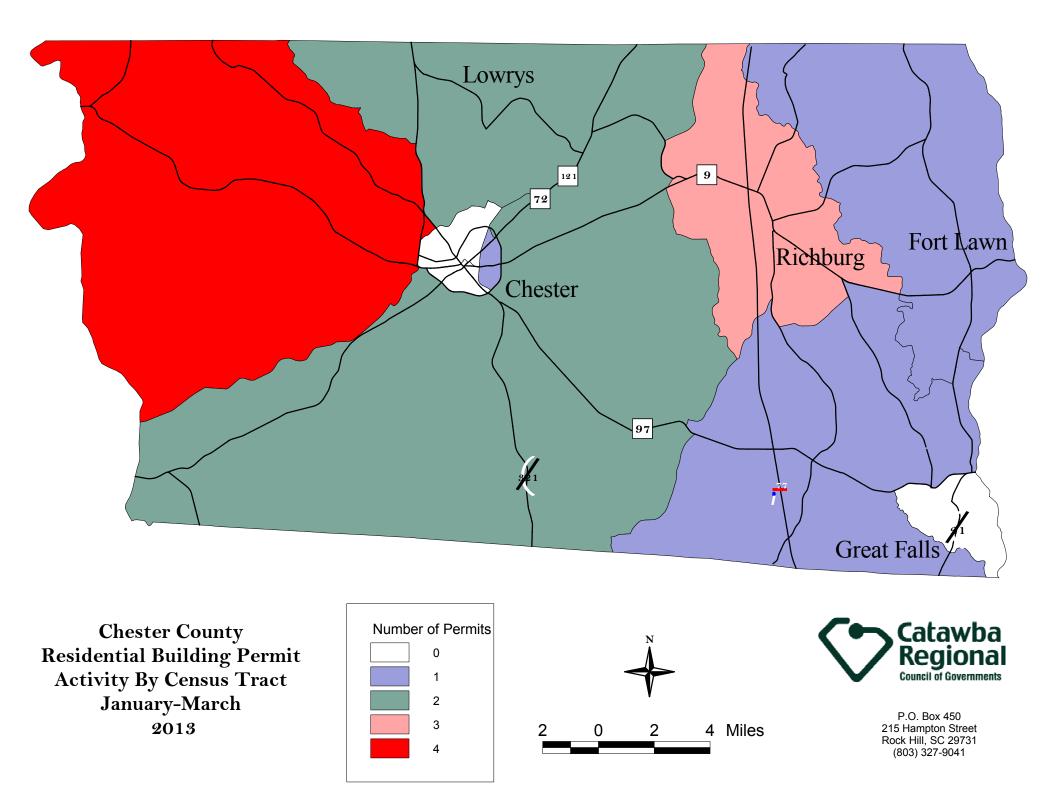

Chester County\* Single Family Permits Number: 10 Value: \$ 1,994,530 Mobile Home Permits Number: 4 Value: \$ 199,357 Industrial Permits Number: 1 Value: \$ 5,657,180 \* Totals for the entire County Chester No Permits

Source: Chester County Building and Zoning Department