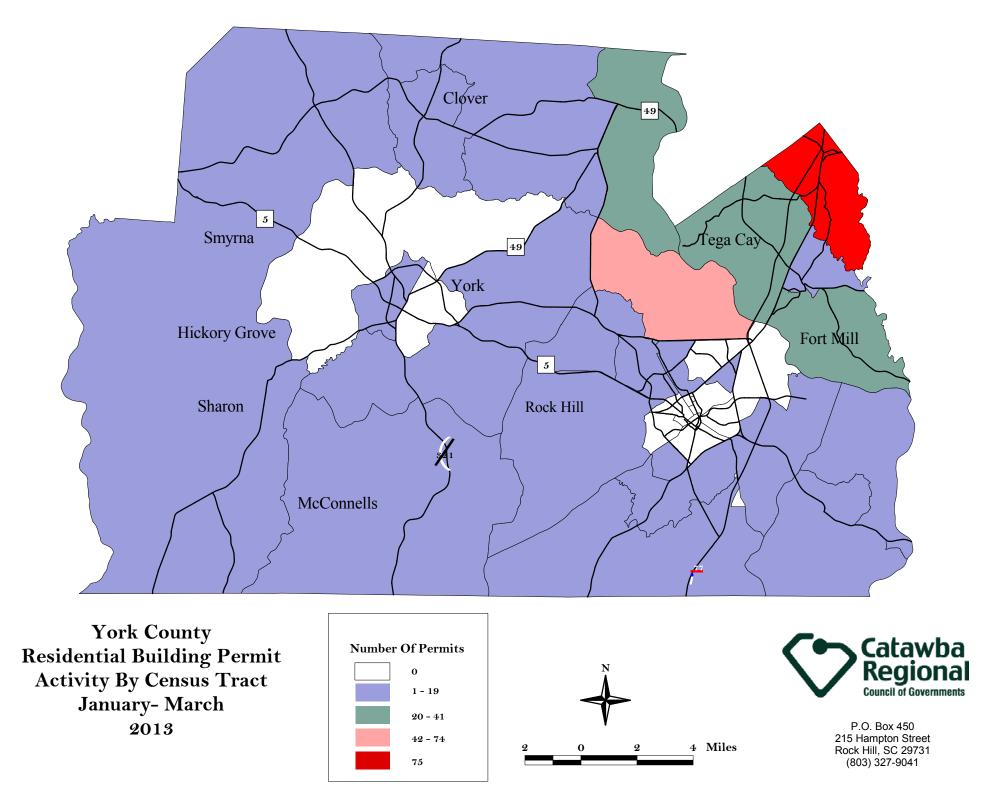

Source: York County Building and Codes Department Town of Clover Building Codes Department Town of Fort Mill Building and Codes Department City of Rock Hill Building and Codes Department City of York Planning Department City of Tega Cay Development Services

## York County "At a Glance" January-March 2013

## York County\*

#### Clover

**Single Family Permits** Value: \$ 2,422.526 Number: 10 **Commercial Permits** Value: \$ 185,000 Number: 1

Tega Cay

**Single Family Permits** Number: 315 Value: \$ 86,856,969 **Multi Family Permits** Number: 3(40) Value: \$ 5,032,418 Mobile Home Permits Value: \$ 362,428 Number: 12 **Commercial Permits** Number: 10 Value: \$ 5,021,766 **Industrial Permits** Value: \$ 29,941,030 Number: 1 \*Totals for the entire County

#### York

**Single Family Permits** Value: \$ 6,792,555 Number: 19 **Commercial Permits** Value: \$ 65,000 Number: 1

Single Family Permits Value: \$ 112,090 Number: 1

#### **Rock Hill**

**Single Family Permits** Value: \$ 10,732,786 Number: 45 **Multi Family Permits** Value: \$ 5,032,418 Number: 3(40) **Commercial Permits** Value: \$ 3,294,438 Number: 4

## Fort Mill

**Single Family Permits** Value: \$ 25,501,654 Number: 65 **Commercial Permits** Value: \$ 1,135,728 Number: 3