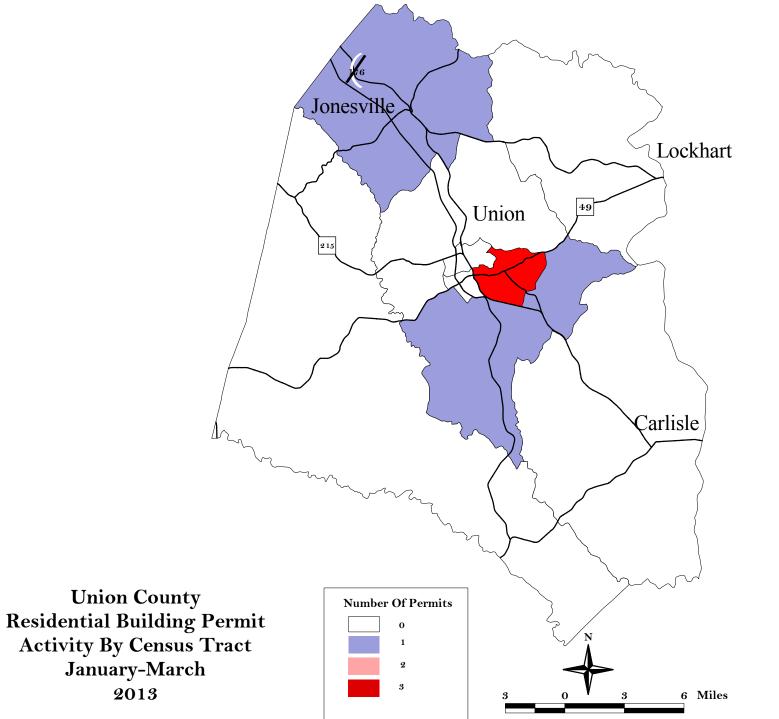

## **Union County\***

Single Family Permits Number: 2 Value: \$ 347,850 Mobile Home Permits Number: 3 Value: \$ 67,297 \*Totals for the entire County

## Union

Single Family Permits Number: 1 Value: \$ 87,850

Source: Union County Assessors Office City of Union Building and Zoning Department

P.O. Box 450 215 Hampton Street Rock Hill, SC 29731 (803) 327-9041