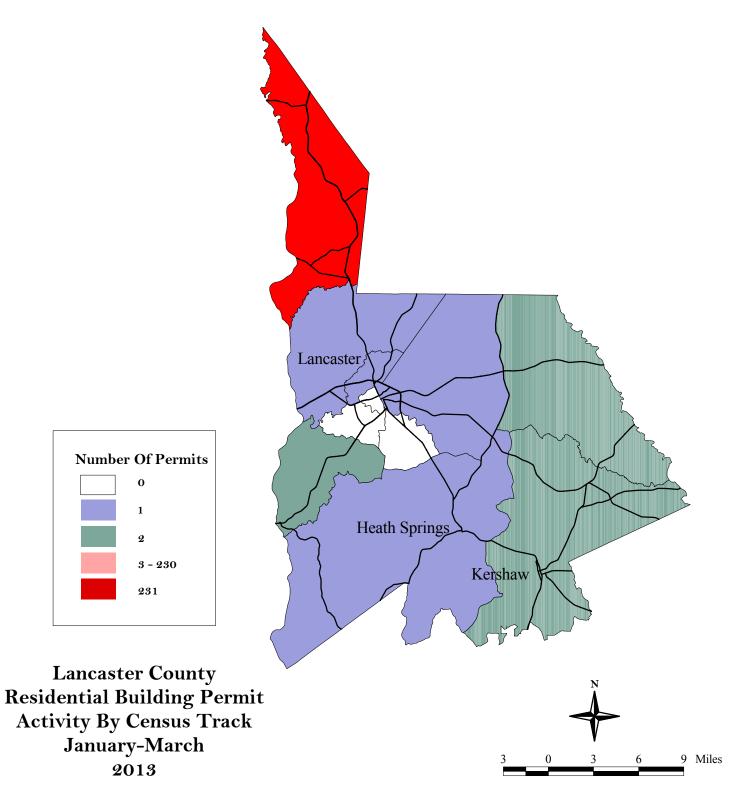

## Lancaster County\*

Single Family Permits Number: 237 Value: \$ 66,727,318 Mobile Home Permits Number: 5 Value: \$ 61,300 Commercial Permits Number: 9 Value: \$ 7,820,918 \*Totals for the entire County

> Lancaster No Permits

Source: Lancaster County Building and Zoning Department City of Lancaster Office of Building, Licensing and Zoning

P.O. Box 450 215 Hampton Street Rock Hill, SC 29731 (803) 327-9041