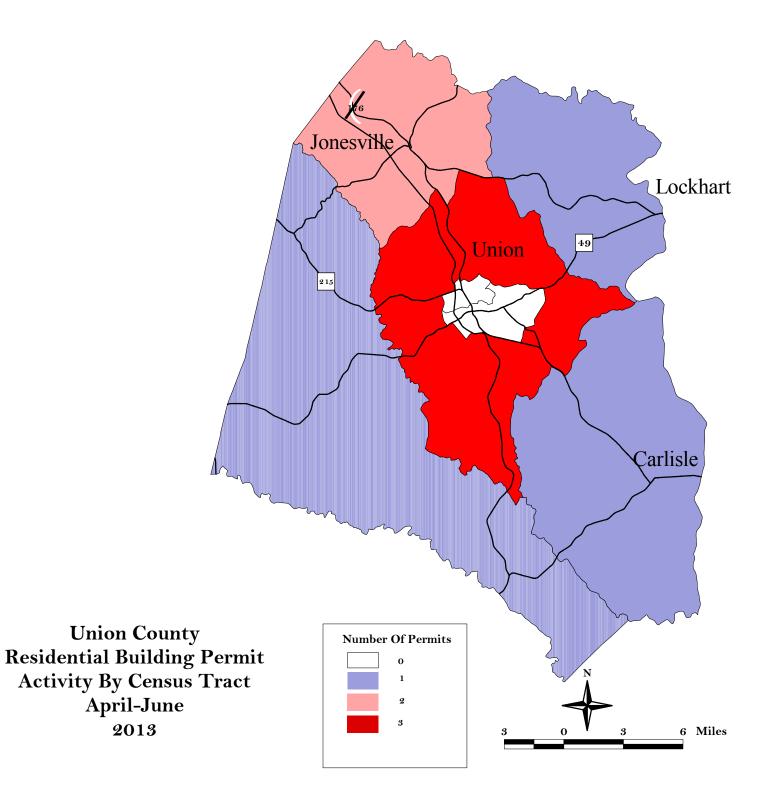

## Clover

Single Family Permits

Number: 12 Value: \$ 2,758,000

## Tega Cay

Single Family Permits

Number: 27 Value: \$ 10,784,785 Number: 1

### York

Single Family Permits

Number: 1 Value: \$ 184,710

**Commercial Permits** 

Number: 2 Value: \$ 3,387,248

**Industrial Permits** 

Number: 1 Value: \$ 92,969

## Rock Hill

Single Family Permits

Number: 63 Value: \$ 14,774,457

## Fort Mill

Single Family Permits

Number: 92 Value: \$ 38,514,505

York County
Residential Building Permit
Activity By Census Tract
April-June
2013