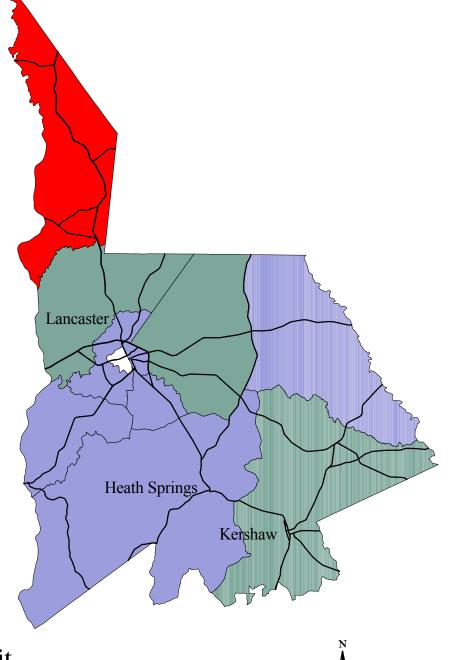

## Lancaster County

Single Family Permits

Number: 264 Value: \$ 79,541,003

Mobile Home Permits

Number: 18 Value: \$ 161,238

Commercial Permits

Number: 12 Value: \$ 25,191,174

Chester County
"At a Glance"
April-June
2013

## Lancaster County\*

Single Family Permits

Number: 264 Value: \$ 79,541,003

**Mobile Home Permits** 

Number: 18 Value: \$ 161,238

**Commercial Permits** 

Number: 12 Value: \$ 25,191,174

\*Totals for the entire County

## Lancaster

Single Family Permits

Number: 2 Value: \$ 699,619

Source: Lancaster County Building and Zoning Department City of Lancaster Office of Building, Licensing and Zoning

Lancaster County
Residential Building Permit
Activity By Census Track
April-June
2013