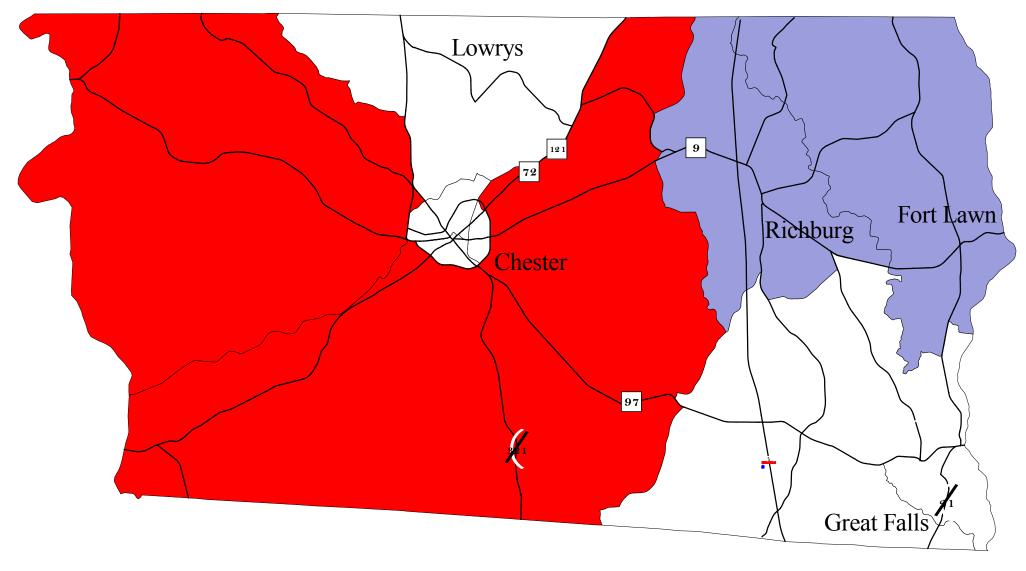

## Chester County\*

Single Family Permits

Number: 7 Value: \$ 899,720

Mobile Home Permits

Number: 5 Value: \$ 380,056

\* Totals for the entire County

Chester

No Permits

Source: Chester County Building and Zoning Department

Chester County
Residential Building Permit
Activity By Census Tract
April-June
2013