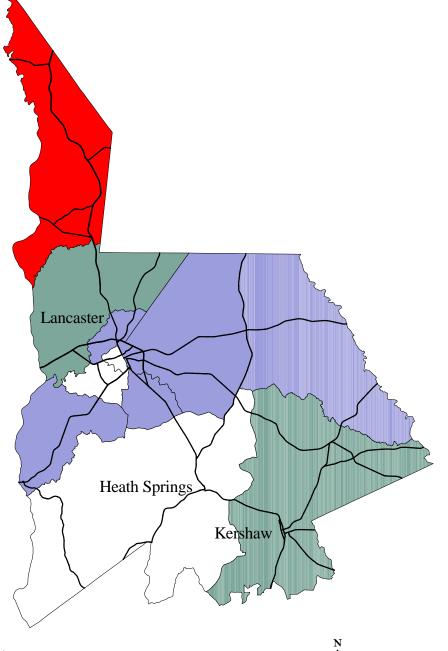

Lancaster County
Residential Building Permit
Activity By Census Track
July-September
2013

Number Of Permits
0

1 - 10

11 - 20 21 - 279

280