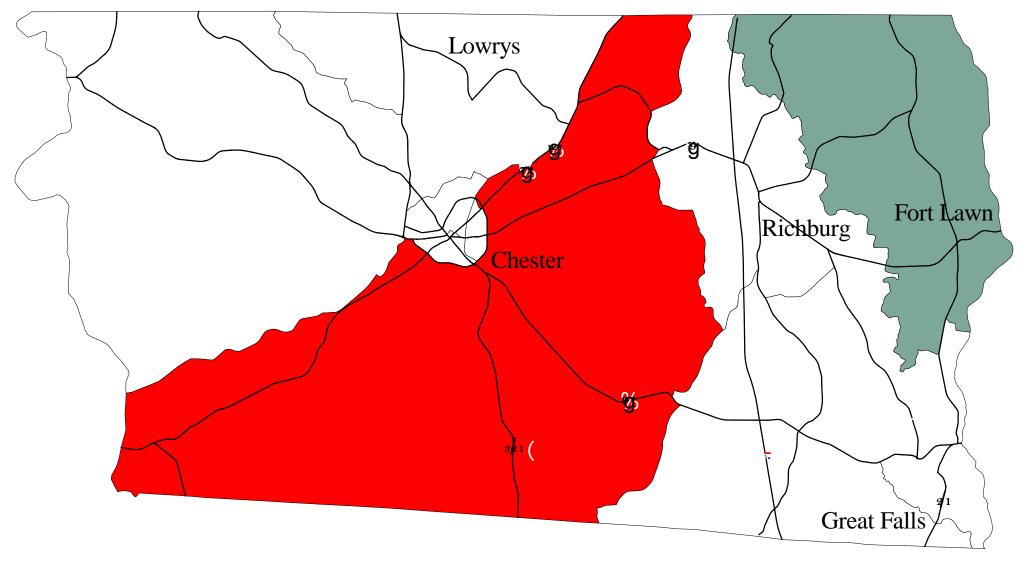

Chester

No Permits

Source: Chester County Building and Zoning Department

Chester County
Residential Building Permit
Activity By Census Tract
July-September
2013