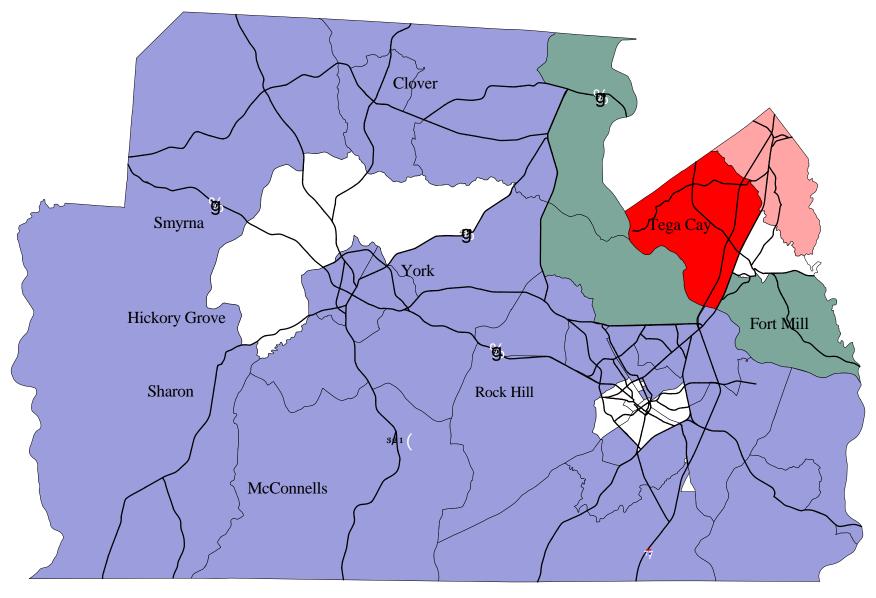

#### York County\*

Single Family Permits

Number: 16 Value: \$4,287,000

Clover

Single Family Permits

Number: 404 Value: \$ 124,562,249

Multi Family Permits

Number: 1(24) Value: \$ 2,723,220

Mobile Home Permits

Number: 11 Value: \$ 197,517

Commercial Permits

Number: 19 Value: \$ 22,933,452

**Industrial Permits** 

Number: 4 Value: \$ 80,186,280

\*Totals for the entire County

#### Tega Cay

Single Family Permits

Number: 45 Value: \$ 16,530,490

#### York

Single Family Permits

Number: 4 Value: \$ 848,187

Commercial Permits

Number: 2 Value: \$ 1,243,000

#### Rock Hill

Single Family Permits

Number: 67 Value: \$ 19,805,880

Commercial Permits

Number: 5 Value: \$ 12,311,234

**Industrial Permits** 

Number: 1 Value: \$ 79,407,012

#### Fort Mill

Single Family Permits

Number: 62 Value: \$ 26,235,102

Commercial Permits

Number: 3 Value: \$ 8,832,015

York County
Residential Building Permit
Activity By Census Tract
July- September
2013