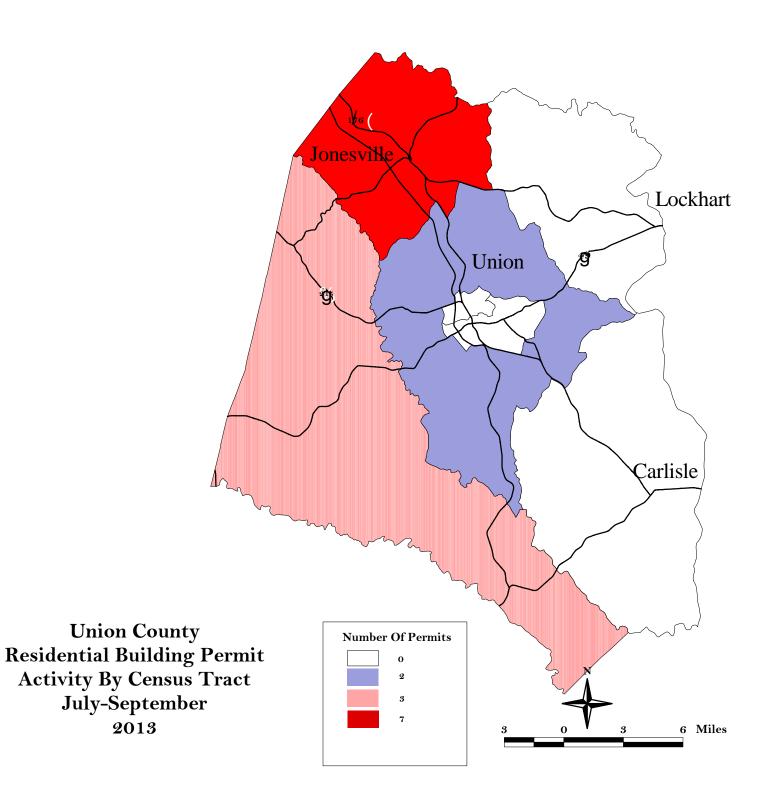

#### **Union County**

Single Family Permits

Number: 6 Value: \$ 892,099

Mobile Home Permits

Number: 7 Value: \$ 265,555

#### **Union County\***

Single Family Permits

Number: 6 Value: \$ 892,099

**Mobile Home Permits** 

Number: 7 Value: \$ 265,555

\*Totals for the entire County

#### Union

No Permits

Source: Union County Assessors Office

City of Union Building and Zoning Department

2013

Source: York County Building and Codes Department
Town of Clover Building Codes Department
Town of Fort Mill Building and Codes Department
City of Rock Hill Building and Codes Department
City of York Planning Department
City of Tega Cay Development Services