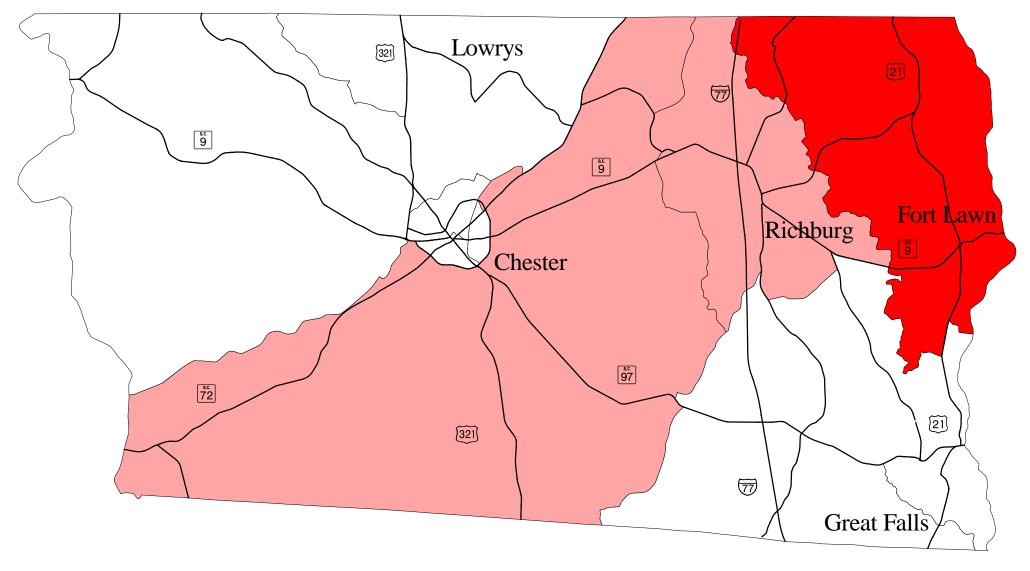

Number: 1 Value: \$ 150,000

\* Totals for the entire County

Chester

No Permits

Source: Chester County Building and Zoning Department

Chester County
Residential Building Permit
Activity By Census Tract
January-March
2014