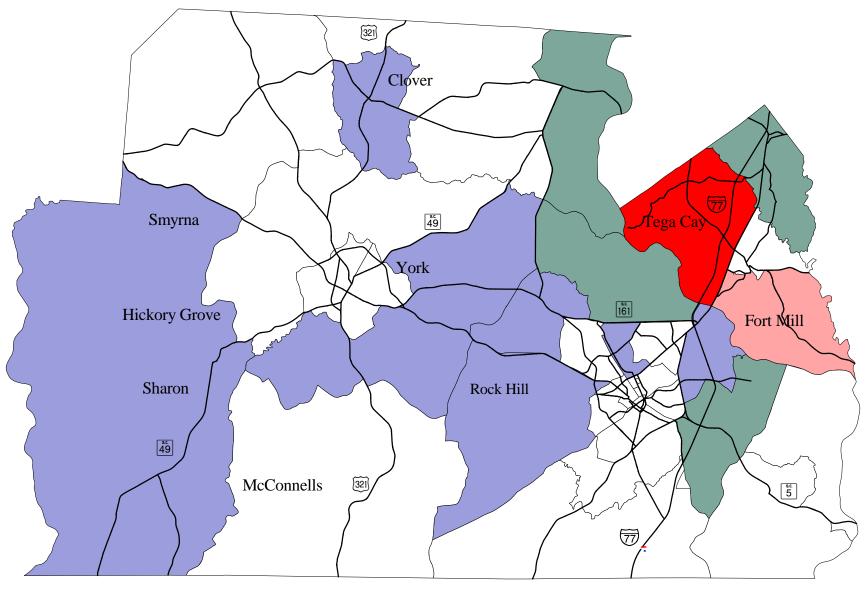

## York County "At a Glance" January-March 2014

#### Clover

**Single Family Permits** 

Number: 17

York County\*
Single Family Permits

Number: 333 Value: \$ 100,435,065

Value: \$ 4,122,000 Multi Family Permits

Number: 1(36) Value: \$ 5,083,322

Mobile Home Permits

Number: 13 Value: \$0

Commercial Permits

Number: 12 Value: \$ 39,259,710

**Industrial Permits** 

Number: 1 Value: \$ 1, 419, 418

\*Totals for the entire County

#### Tega Cay

York

Single Family Permits
Number: 32
Value: \$ 12,863,215

Single Family Permits
Number: 3
Value: \$ 702,220

Commercial Permits

Commercial Permits Commercial Permits

Number: 2 Value: \$ 14,916,000 Number: 2 Value: \$ 451,450

#### Rock Hill

Single Family Permits

Number: 47 Value: \$ 12,078,876

Multi Family Permits

Number: 1(36) Value: \$5,083,322

Commercial Permits

Number: 2 Value: \$ 1,692,841

#### Fort Mill

Single Family Permits

Number: 43 Value: \$ 18,623,496

Commercial Permits

Number: 2 Value: \$ 18,069,697

York County
Residential Building Permit
Activity By Census Tract
January-March
2014