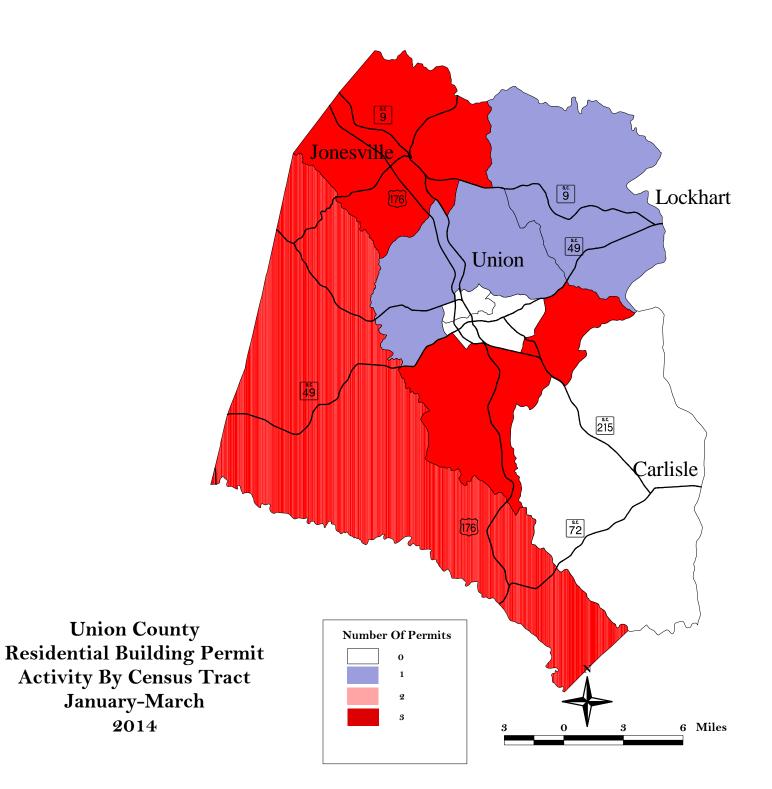

#### **Union County**

Single Family Permits

Number: 3 Value: \$ 440,113

Mobile Home Permits

Number: 8 Value: \$ 271,564

#### **Union County\***

Single Family Permits

Number: 3 Value: \$ 440,113

Mobile Home Permits

Number: 8 Value: \$ 271,564

\*Totals for the entire County

#### Union

No Permits

Source: Union County Assessors Office

City of Union Building and Zoning Department

2014

Source: York County Building and Codes Department
Town of Clover Building Codes Department
Town of Fort Mill Building and Codes Department
City of Rock Hill Building and Codes Department
City of York Planning Department
City of Tega Cay Development Services