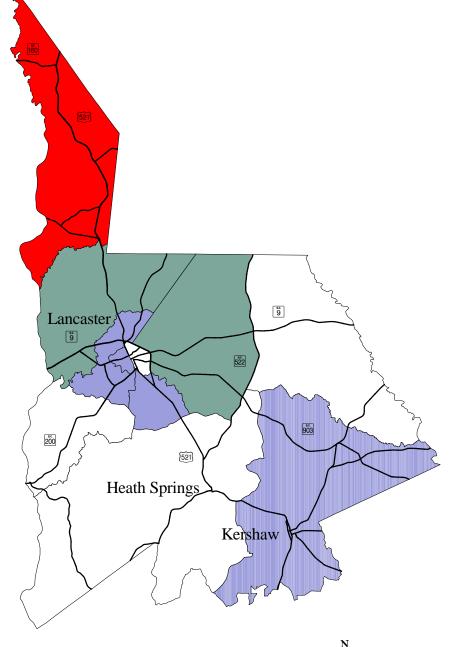

# Lancaster County "At a Glance" January-March 2014

#### Lancaster County\*

Single Family Permits

Number: 229 Value: \$ 68,023,010

**Mobile Home Permits** 

Number: 20 Value: \$ 407,006

**Commercial Permits** 

Number: 13 Value: \$ 19,983,588

\*Totals for the entire County

#### Lancaster

Mobile Home Permits

Number: 1 Value: \$ 2,530

Source: Lancaster County Building and Zoning Department City of Lancaster Office of Building, Licensing and Zoning

Lancaster County
Residential Building Permit
Activity By Census Track
January-March
2014

**Number Of Permits** 

0

1 - 10

11 - 28 29 - 194

195