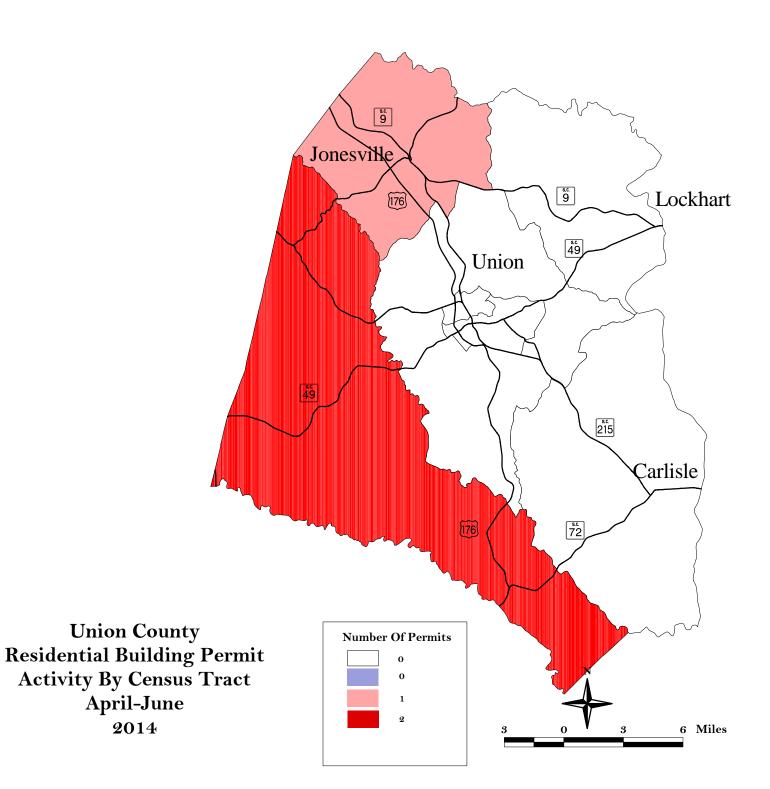

# **Union County**

Mobile Home Permits

Number: 3 Value: \$ 204,610

# **Union County\***

Mobile Home Permits

Number: 3 Value: \$ 204,610

\*Totals for the entire County

# Union

No Permits

Source: Union County Assessors Office

City of Union Building and Zoning Department

2014

Source: York County Building and Codes Department
Town of Clover Building Codes Department
Town of Fort Mill Building and Codes Department
City of Rock Hill Building and Codes Department
City of York Planning Department
City of Tega Cay Development Services