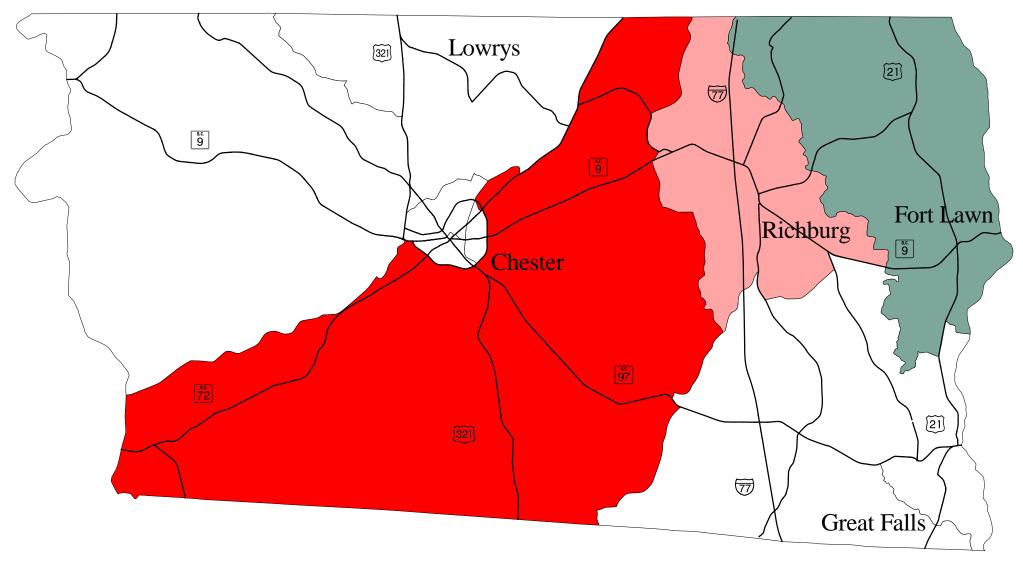

## Chester

**Commercial Permits** 

Number 1: Value: \$ 750,250

Source: Chester County Building and Zoning Department

Chester County
Residential Building Permit
Activity By Census Tract
April-June
2014