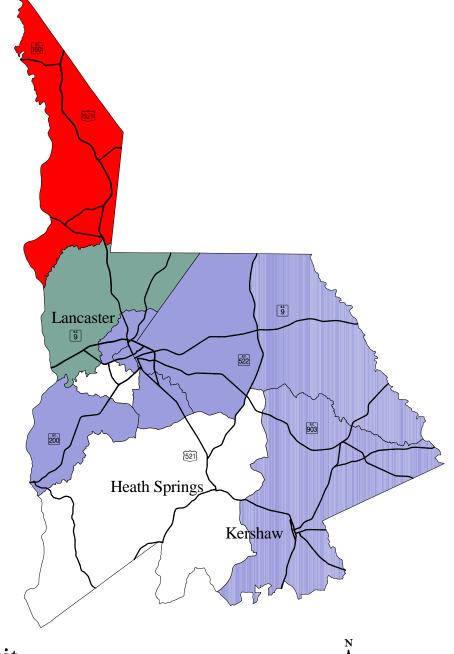

# Lancaster

Mobile Home Permits

Number: 1 Value: \$ 51,115

Source: Lancaster County Building and Zoning Department City of Lancaster Office of Building, Licensing and Zoning

Lancaster County
Residential Building Permit
Activity By Census Track
April-June
2014