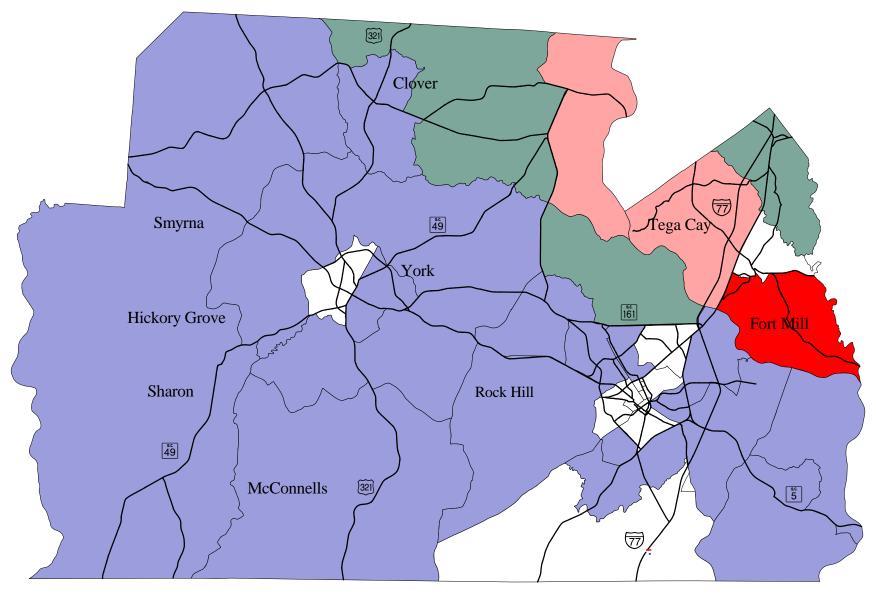

# York County\*

Single Family Permits

Number: 446 Value: \$ 141,673,657

Multi Family Permits

Number: 7(180) Value: \$ 22,239,382

Mobile Home Permits

Number: 18 Value: \$ 0

**Commercial Permits** 

Number: 12 Value: \$ 26,999,974

**Industrial Permits** 

Number: 2 Value: \$ 21,319,073

\*Totals for the entire County

## Tega Cay

Clover

Value: \$ 6,402,458

Single Family Permits

Number: 28

Single Family Permits

Number: 43 Value: \$ 16,680,150

#### York

Single Family Permits

Number: 31 Value: \$ 189,761

### Rock Hill

Single Family Permits

Number: 66 Value: \$ 17,767,076

**Multi Family Permits** 

Number: 7(180) Value: \$ 22,239,382

Commercial Permits

Number: 2 Value: \$ 4,828,129

**Industrial Permits** 

Number: 1 Value: \$ 19,704,453

## Fort Mill

Single Family Permits

Number: 76 Value: \$ 32,732,731

Commercial Permits

Number: 6 Value: \$ 11,244,131

York County
Residential Building Permit
Activity By Census Tract
April-June
2014