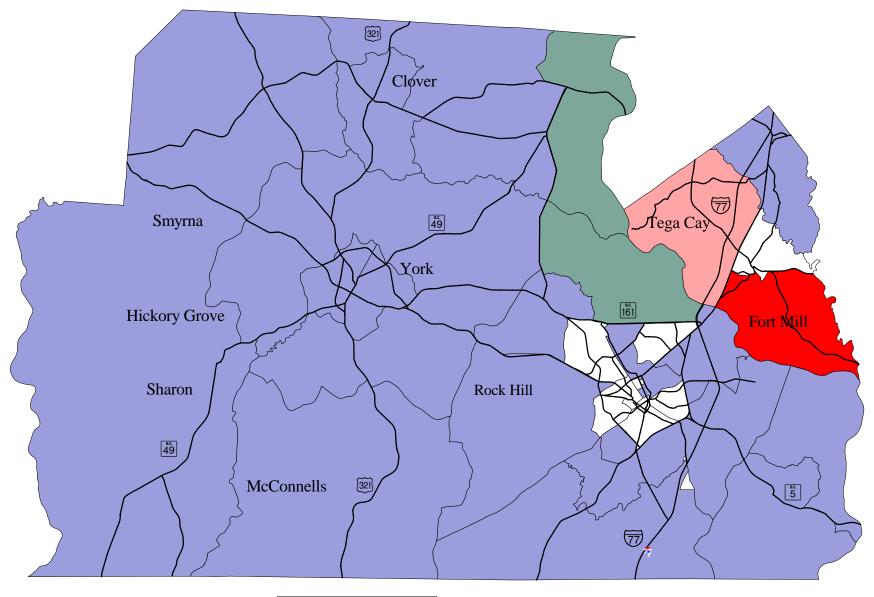

Value: \$ 17,500,000 Number: 2

York County
Residential Building Permit
Activity By Census Tract
January-March
2015