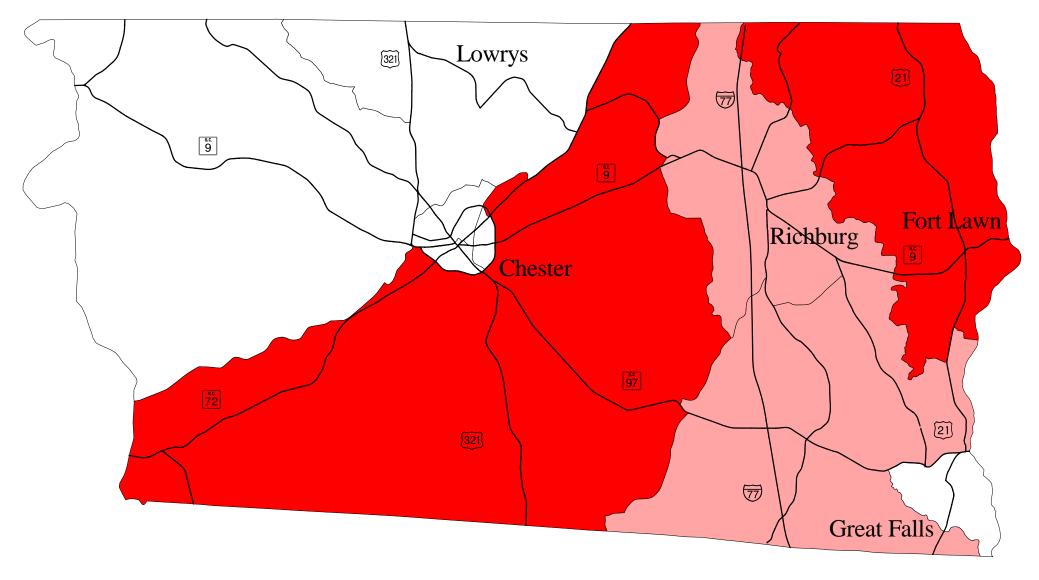

Chester

No Permits

Source: Chester County Building and Zoning Department

Chester County
Residential Building Permit
Activity By Census Tract
January-March
2015