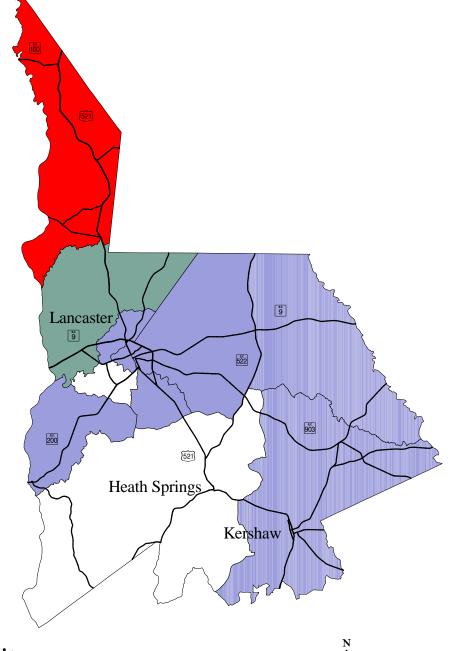

#### Lancaster

Moblie Home Permits

Number: 1 Value: \$ 15,000

Source: Lancaster County Building and Zoning Department City of Lancaster Office of Building, Licensing and Zoning

Lancaster County
Residential Building Permit
Activity By Census Track
January-March
2015