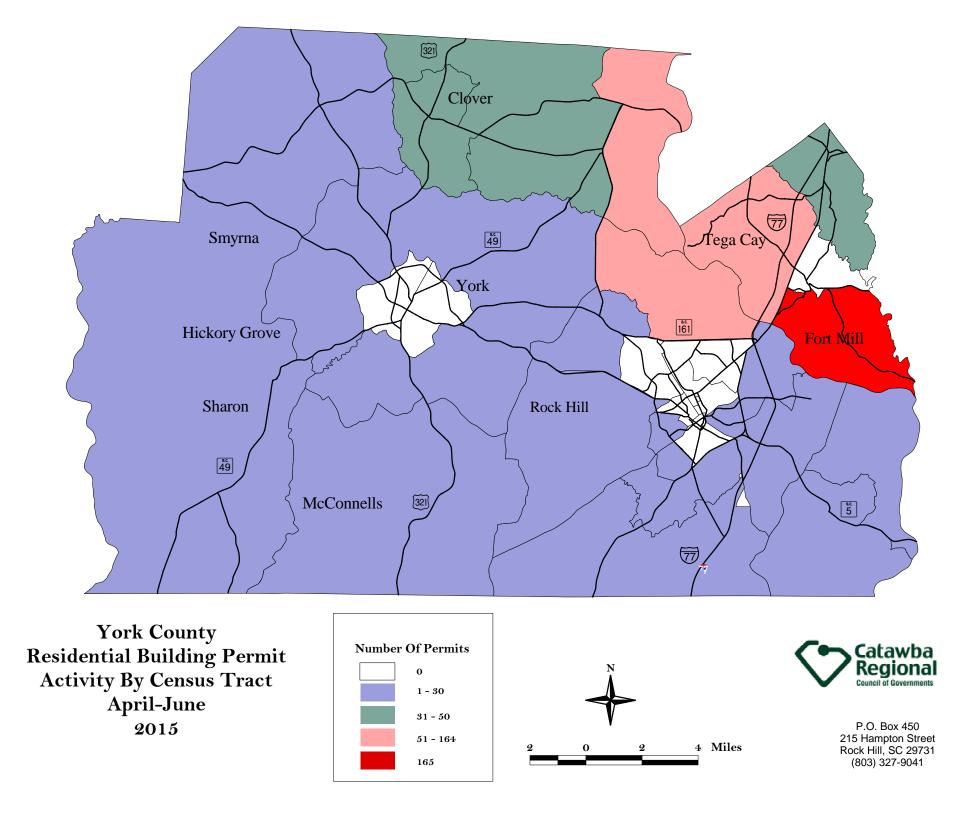

### **INTRODUCTION**

The building permit data contained in this report is supplied by local building and planning officials throughout the region. The numbers shown reflect the actual number of permits issued during the second quarter (April-June) of 2015. The value of these permits also is shown. In addition to the permit totals, we have attempted to give local officials some sense of the growth occurring within their areas via the color coded census tract maps that also are included.

Catawba Regional collects building permit data by county, municipality and census tract for the major residential categories, as well as commercial and industrial. The data we collect is for new construction only with the exception of some industrial permits that represent upgrades to existing facilities. Our computerized database contains permit information from 1996 to the present.

York County

"At a Glance"

April-June

2015