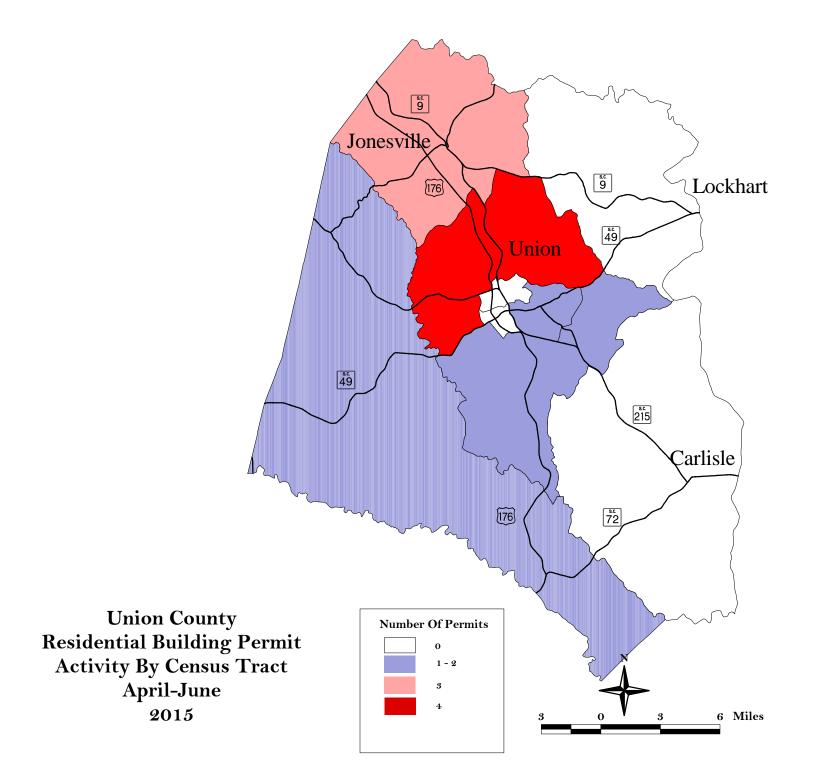

# Union County "At a Glance" April-June 2015

## **Union County\***

Single Family Permits Number: 5 Value: \$801,005 Mobile Home Permits Number: 5 Value: \$365,965 \*Totals for the entire County

Union

No Permits

Source: Union County Assessors Office City of Union Building and Zoning Department