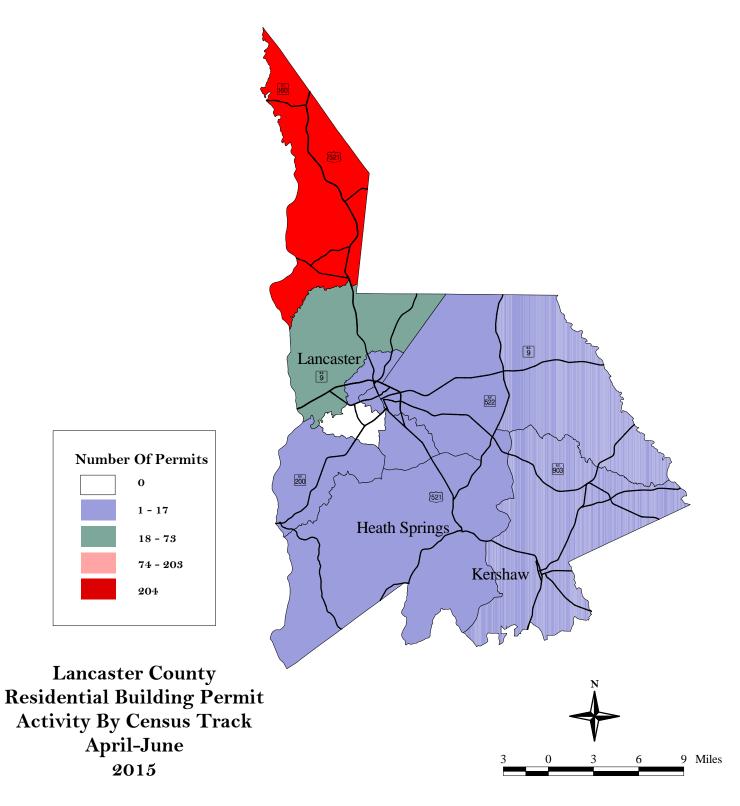

## Lancaster County\*

Single Family Permits Number: 298 Value: \$ 91,478,355 Mobile Home Permits Number: 31 Value: \$ 608,774 Commercial Permits Number: 21 Value: \$ 16,467,796 \*Totals for the entire County

## Lancaster

Commercial Permits Number: 1 Value: \$447,036

Source: Lancaster County Building and Zoning Department City of Lancaster Office of Building, Licensing and Zoning

P.O. Box 450 215 Hampton Street Rock Hill, SC 29731 (803) 327-9041