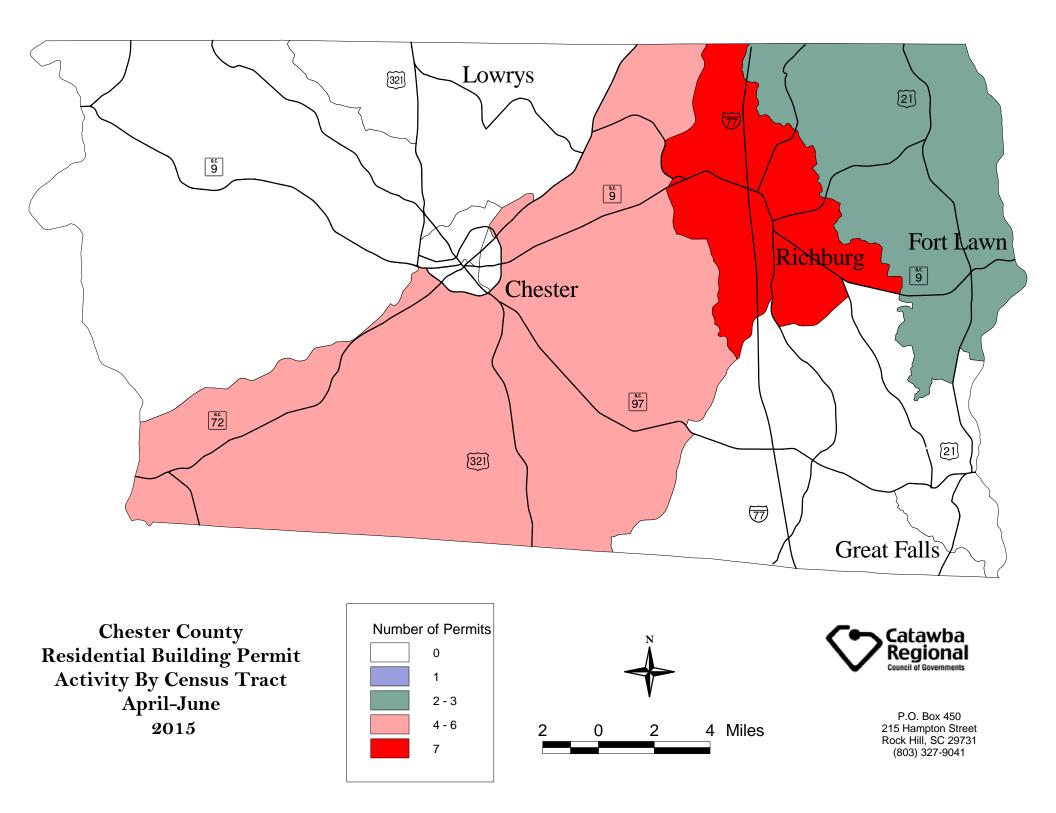

Chester County "At a Glance" April-June 2015

Chester County\* Single Family Permits Number: 12 Value: \$ 2,096,344 Mobile Home Permits Number: 1 Value: \$ 60,000 Industrial Permits Number: 1 Value: \$ 50,000,000 Commercial Permits Number: 1 Value: \$ 790,000 \* Totals for the entire County Chester No Permits

Source: Chester County Building and Zoning Department

Lancaster County "At a Glance" April-June 2015