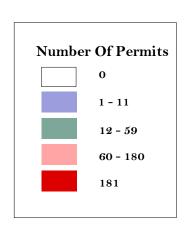

#### Lancaster

No Permits

Source: Lancaster County Building and Zoning Department City of Lancaster Office of Building, Licensing and Zoning

Lancaster County
Residential Building Permit
Activity By Census Track
July - September
2015