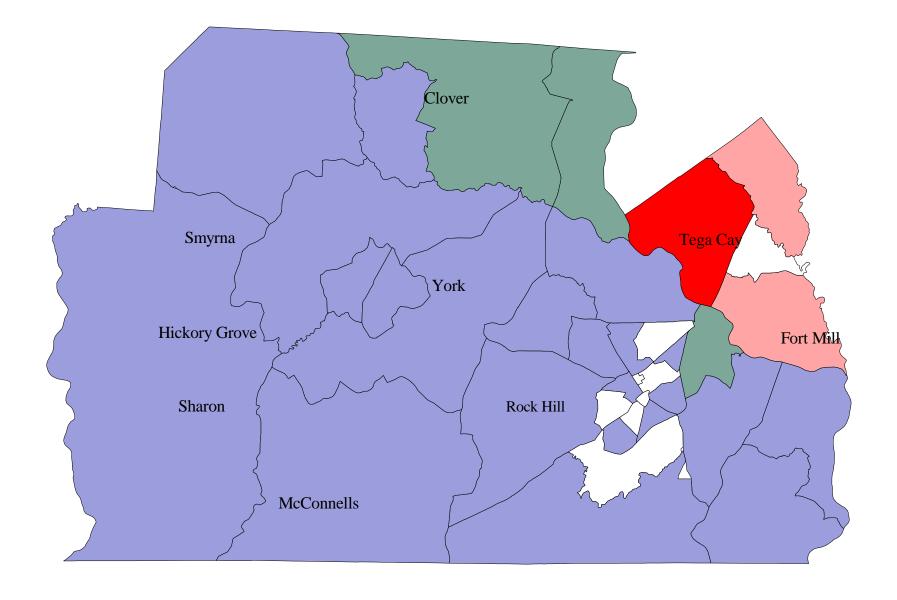

#### Fort Mill

Single Family Permits

Number: 160 Value: \$ 62,664,886

Commercial Permits

Number: 9 Value: \$ 37,007,116

York County
Residential Building Permit
Activity By Census Tract
July-September
2015

P.O. Box 450 215 Hampton Street Rock Hill, SC 29731 (803) 327-9041