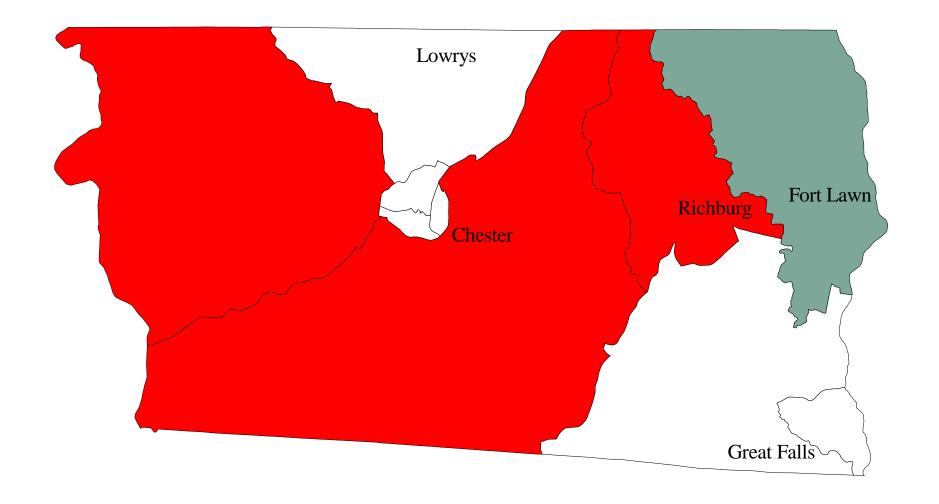

#### **Chester County**

Single Family Permits

Number: 12 Value: \$ 2,353,425

Mobile Home Permits

Number: 2 Value: \$ 120,509

Commercial Permits

Number: 2 Value: \$ 221,160

#### Chester County\*

**Single Family Permits** 

Number: 12 Value: \$ 2,353,425

**Mobile Home Permits** 

Number: 2 Value: \$ 120,509

**Commercial Permits** 

Number: 2 Value: \$ 221,160

\* Totals for the entire County

Chester

No Permits

Source: Chester County Building and Zoning Department

Chester County
Residential Building Permit
Activity By Census Tract
July-September
2015

P.O. Box 450 215 Hampton Street Rock Hill, SC 29731 (803) 327-9041