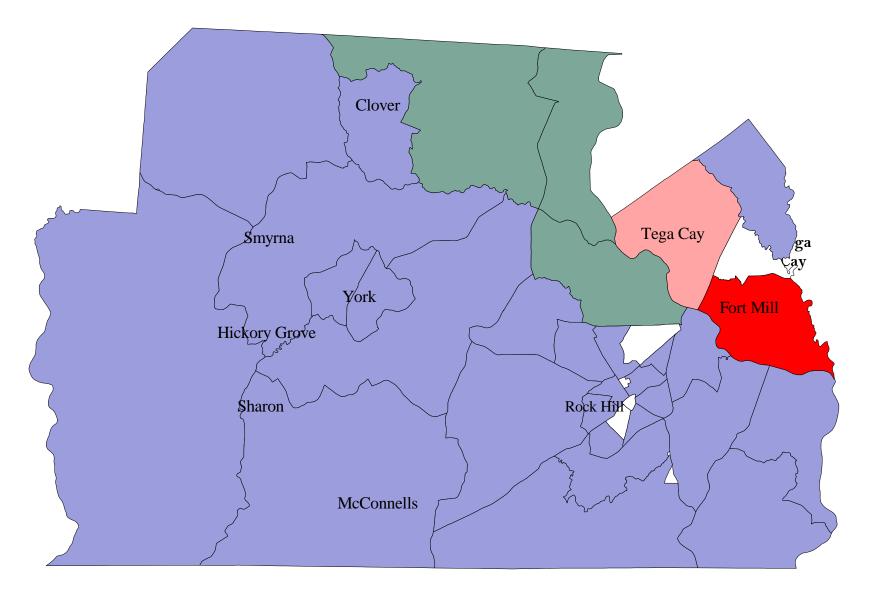

# York County "At a Glance" 2015

# York County\*

### Fort Mill

Single Family Permits

Value: \$ 200,791,924 Number: 523

Commercial Permits

Value: \$ 135,947,326 Number: 17

York County Residential Building Permit Activity By Census Tract 2015