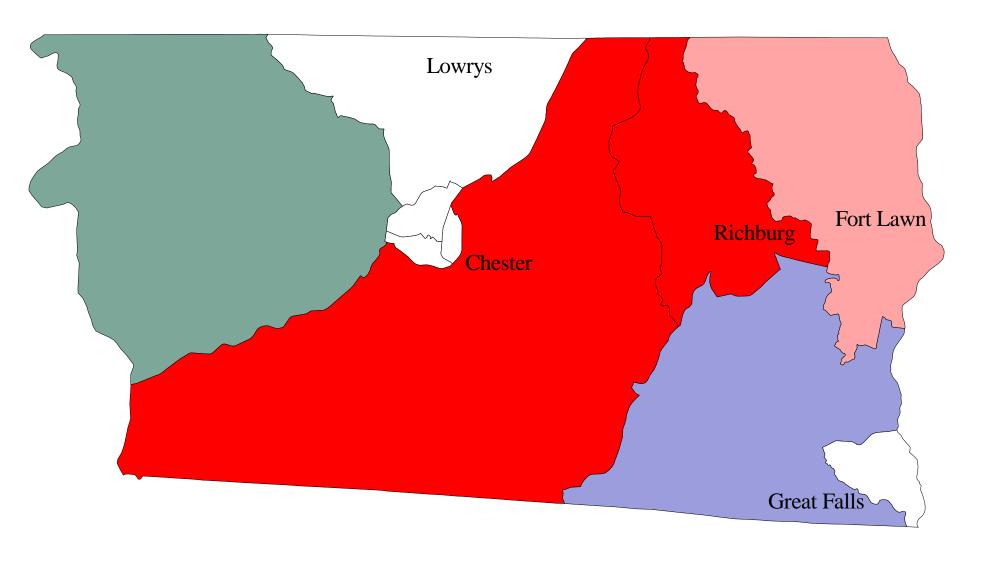

# Chester County\*

Chester

No Permits

**Single Family Permits** 

Number: 40 Value: \$ 7,111,932

Mobile Home Permits

Number: 7 Value: \$ 603,519

**Commercial Permits** 

Number: 5 Value: \$ 2,111,160

**Industrial Pemits** 

Number: 3 Value: \$ 55,092,500

\* Totals for the entire County

Source: Chester County Building and Zoning Department

Chester County
Residential Building Permit
Activity By Census Tract
2015