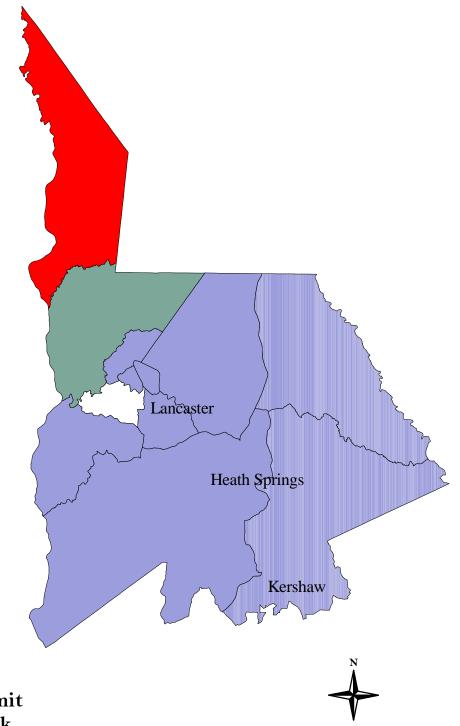

# Lancaster

Mobile Home Permits

Number: 1 Value: \$ 15,000

**Commercial Permits** 

Number: 1 Value: \$ 447,036

Source: Lancaster County Building and Zoning Department City of Lancaster Office of Building, Licensing and Zoning

**Lancaster County** Residential Building Permit **Activity By Census Track** 2015

**Number Of Permits** 0

1 - 76

**7**88

77 - 235 236 - 777