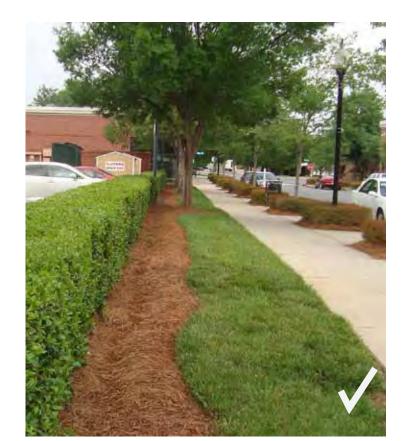

SUPPELEMENTARY DIAGRAMS

LANCASTER COUNTY, SOUTH CAROLINA

HIGHWAY CORRIDOR OVERLAY DISTRICT

SUPPELEMENTARY DIAGRAMS
LANDSCAPING - MEDIAN AND RIGHT-OF-WAYS

HIGHWAY CORRIDOR OVERLAY DISTRICT

LANCASTER COUNTY, SOUTH CAROLIN