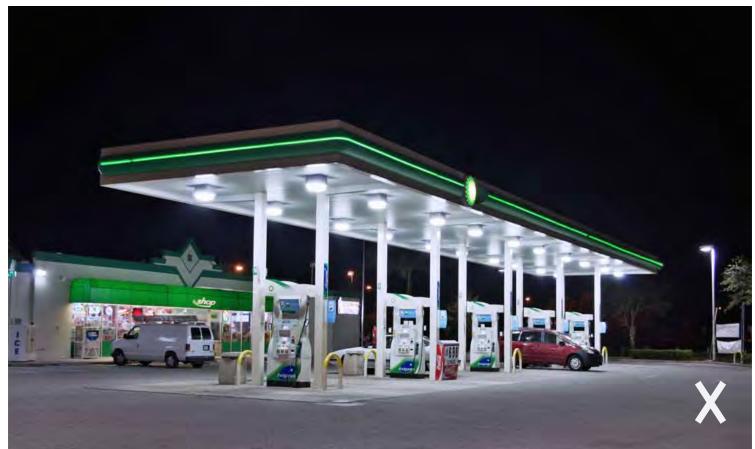

521

US HIGHWAY/ROUTE 521 CORRIDOR: APPROXIMATELY 8.4 MILES

SC 160 CORRIDOR: APPROXIMATELY 2.7 MILES

SIGNIFICANT INTERSECTIONS/NODES

MIXED USE, HUNTERSVILLE, NO

GAS STATION, CHARLOTTE, NC

GAS STATION, CHARLOTTE, NC