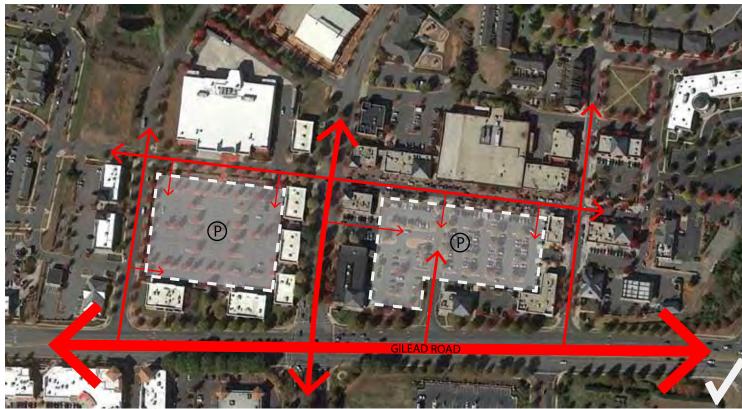

HIGHWAY CORRIDOR OVERLAY DISTRICT

HIGHWAY CORRIDOR OVERLAY DISTRICT

SUPPELEMENTARY DIAGRAMS

HIGHWAY CORRIDOR OVERLAY DISTRICT

LANCASTER COUNTY, SOUTH CAROLINA

IGNS

HIGHWAY CORRIDOR OVERLAY DISTRICT

SUPPELEMENTARY DIAGRAMS
LIGHTING