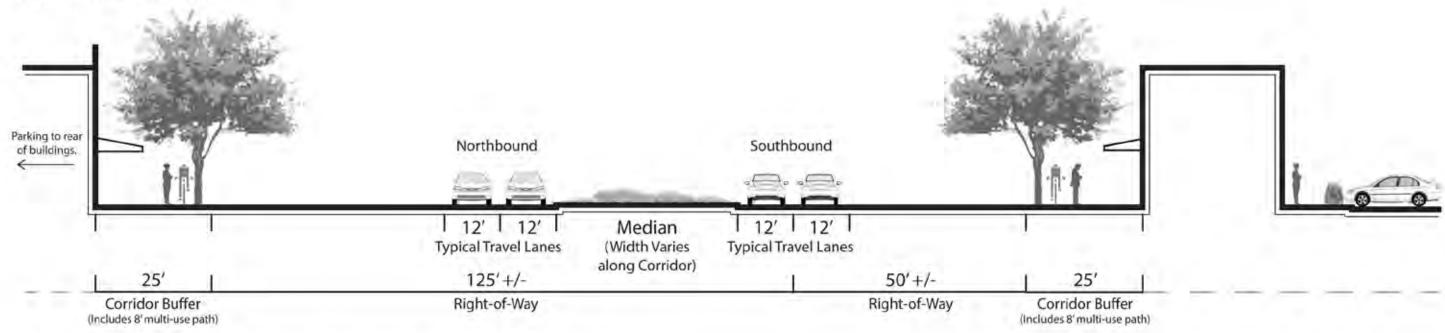

## HWY 521 Typical Section . NTS

Illustration 1.1, Typical cross section along Highway Corridor Overlay District.

LANCASTER COUNTY, SOUTH CAROLINA