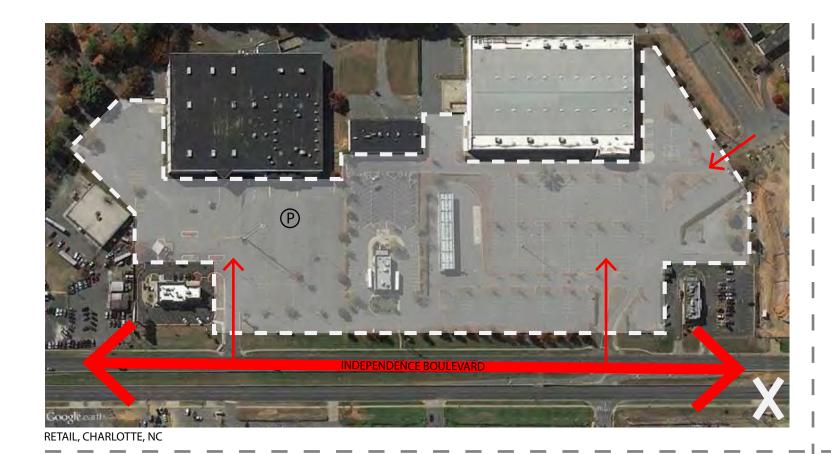

HIGHWAY CORRIDOR OVERLAY DISTRICT

HIGHWAY CORRIDOR OVERLAY DISTRICT LANCASTER COUNTY, SOUTH CAROLINA

HIGHWAY CORRIDOR OVERLAY DISTRICT LANCASTER COUNTY, SOUTH CAROLINA

SUPPELEMENTARY DIAGRAMS

HIGHWAY CORRIDOR OVERLAY DISTRICT