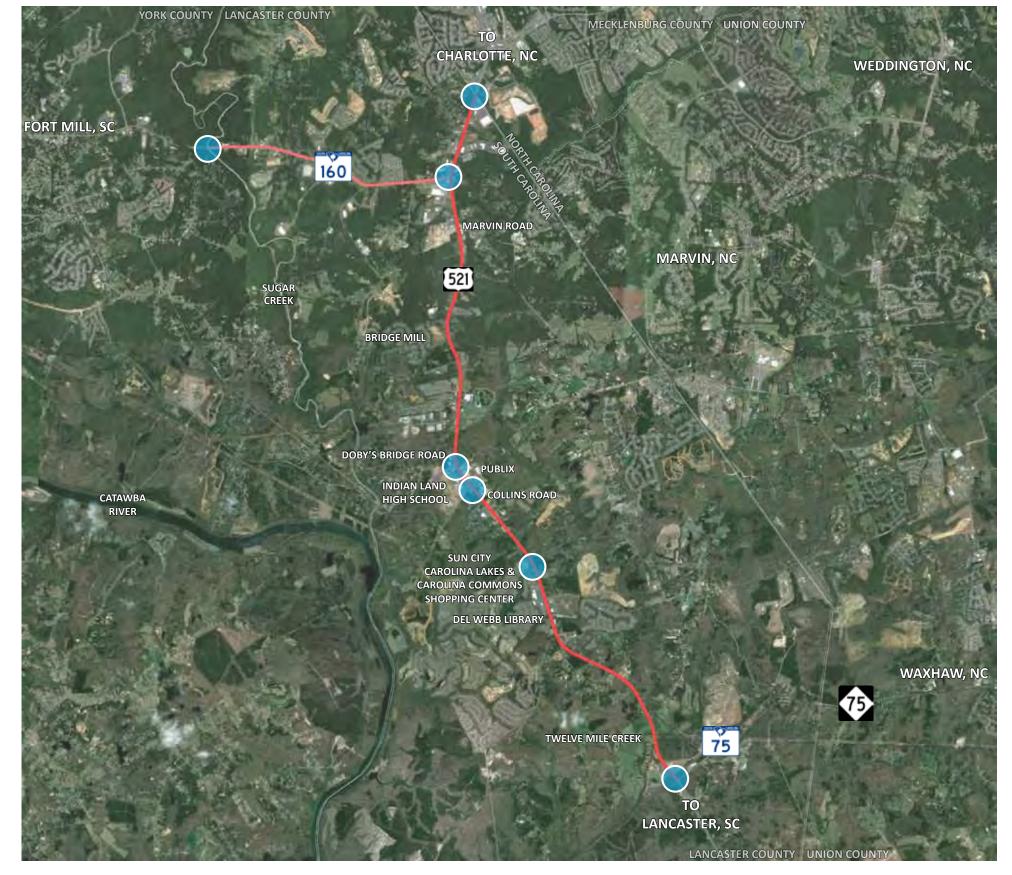

## CORRIDOR OVERLAY

The **Highway Corridor Overlay District** is proposed along US Highway 521 from SC Highway 75 (Waxhaw Highway) northward to the North/South Carolina state line, and along SC Highway 160 from US Highway 521 westward to the Lancaster/York county line.

521

US HIGHWAY/ROUTE 521 CORRIDOR: APPROXIMATELY 8.4 MILES

SC 160 CORRIDOR: APPROXIMATELY 2.7 MILES

SIGNIFICANT INTERSECTIONS/NODES

MIXED USE, HUNTERSVILLE, NO

GAS STATION, CHARLOTTE, NC

GAS STATION, CHARLOTTE, NC