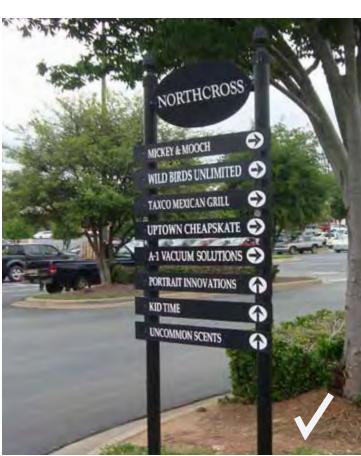

HIGHWAY CORRIDOR OVERLAY DISTRICT

HIGHWAY CORRIDOR OVERLAY DISTRICT

SUPPELEMENTARY DIAGRAMS

HIGHWAY CORRIDOR OVERLAY DISTRICT

LANCASTER COUNTY, SOUTH CAROLINA

IGNS

HIGHWAY CORRIDOR OVERLAY DISTRICT

SUPPELEMENTARY DIAGRAMS
LIGHTING