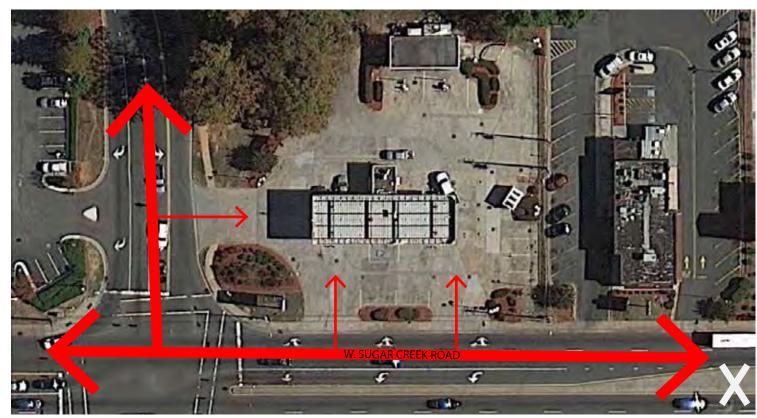

HIGHWAY CORRIDOR OVERLAY DISTRICT LANCASTER COUNTY, SOUTH CAROLINA

HIGHWAY CORRIDOR OVERLAY DISTRICT

SUPPELEMENTARY DIAGRAMS

LANDSCAPING - EARTHEN BERMS

LANCASTER COUNTY, SOUTH CAROLINA

HIGHWAY CORRIDOR OVERLAY DISTRICT