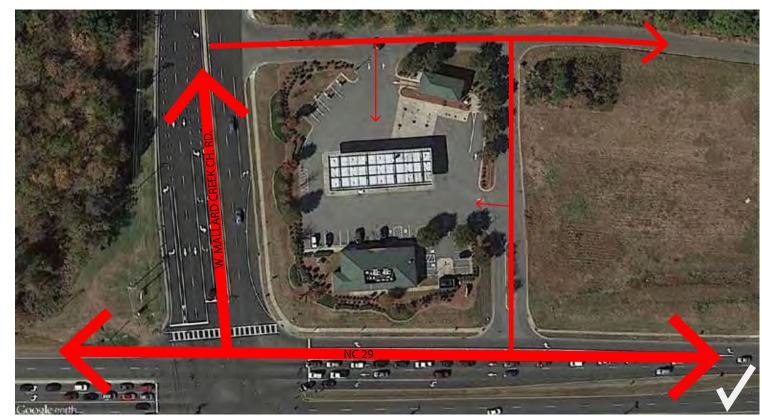

521

US HIGHWAY/ROUTE 521 CORRIDOR: APPROXIMATELY 8.4 MILES

SC 160 CORRIDOR: APPROXIMATELY 2.7 MILES

SIGNIFICANT INTERSECTIONS/NODES

MIXED USE, HUNTERSVILLE, NO

GAS STATION, CHARLOTTE, NC

GAS STATION, CHARLOTTE, NC

HIGHWAY CORRIDOR OVERLAY DISTRICT

HIGHWAY CORRIDOR OVERLAY DISTRICT LANCASTER COUNTY, SOUTH CAROLINA

HIGHWAY CORRIDOR OVERLAY DISTRICT LANCASTER COUNTY, SOUTH CAROLINA

SUPPELEMENTARY DIAGRAMS

HIGHWAY CORRIDOR OVERLAY DISTRICT