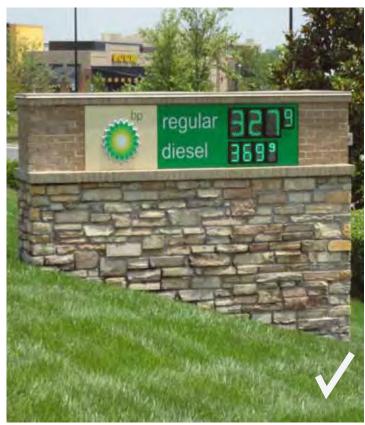

HIGHWAY CORRIDOR OVERLAY DISTRICT

HIGHWAY CORRIDOR OVERLAY DISTRICT

SUPPELEMENTARY DIAGRAMS

HIGHWAY CORRIDOR OVERLAY DISTRICT

LANCASTER COUNTY, SOUTH CAROLINA

IGNS

HIGHWAY CORRIDOR OVERLAY DISTRICT

SUPPELEMENTARY DIAGRAMS
LIGHTING